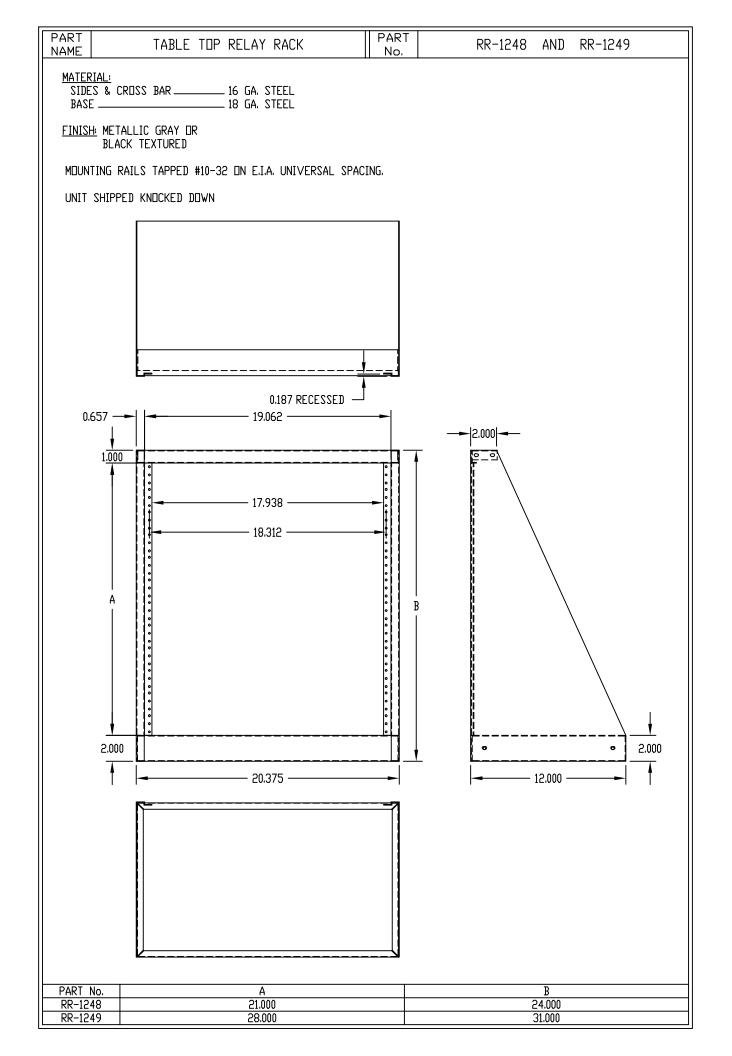

## Design Features

Chassis-type base holds heavy components for table mounting applications. Supporting angles provide strengt and rigidity. Panel mounting rails tapped #10-32 on E.I.A. universal spacing. (Use #7346 screws - order separately) Standard 19" panel fits flush with front. Base, 20.37" x 12.00". Shipped knocked down.

## **Finishes**

Finish: Black Texture (BT) and Metallic Grey

| Table Top Rack |          |             |        |             |
|----------------|----------|-------------|--------|-------------|
| Catalog Number | Drawings | Panel Space | Height | Weight Lbs. |
| RR-1248        |          | 21.00"      | 24.00" | 14.25       |
| RR-1249        |          | 28.00"      | 31.00" | 16.75       |