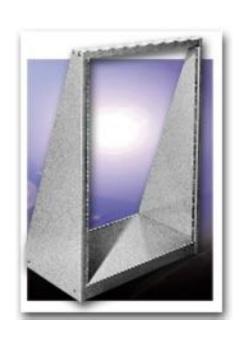

## Open Racks **Table Top Rack**

## Design Features

Chassis-type base holds heavy components for table mounting applications. Supporting angles provide strengt and rigidity. Panel mounting rails tapped #10-32 on E.I.A. universal spacing. (Use #7346 screws - order separately) Standard 19" panel fits flush with front. Base, 20.37" x 12.00". Shipped knocked down.

Finish: Metallic Gray and Black Texture

## **Features**

Shipped knockdown in one carton.