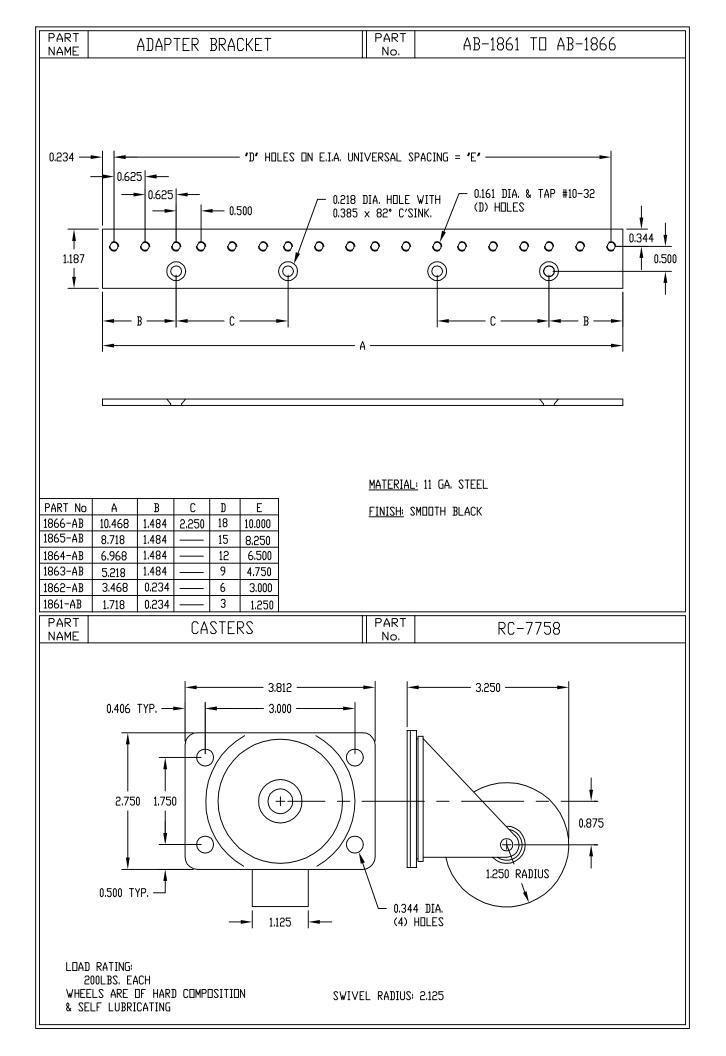

## Design Features

Extra-heavy-duty, for use on Bud open and enclosed cabinet racs. Ball-bearing wheels made of hard tread composition. Casters are sold in pairs with all necessary mounting hardware included

Click on Image for Larger View

| Casters     |  |        |                      |             |
|-------------|--|--------|----------------------|-------------|
| Catalog No. |  | Height | Load Rating Ea. Lbs. | Weight Lbs. |
| RC-7758-PR  |  | 3.25"  | 200                  | 2           |
| RC-7764-PR  |  | 3.50"  | 550                  | 3           |