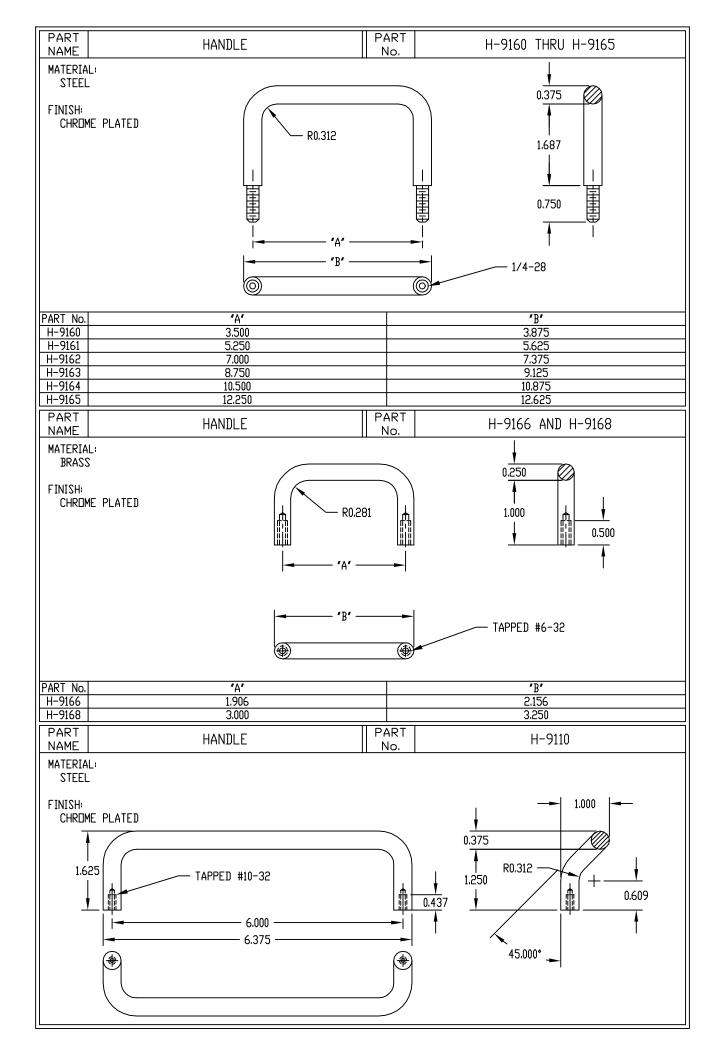

## Accessories - Handles Handle H-9166

Styled for all types of applications, designed for long wear. Quality construction equals that of high priced counterparts. Skin packed in pairs or bulk packed. Add Suffix -B when ordering in bulk.

## **Design Features** Chrome Plated. Mounting Centers: 190". Hardware: (2) 6.32 X .5" screws Hand Clearance: 1". Material: .25" diameter brass

**QUALITY ENCLOSURES** 

| Catalog N | umber |
|-----------|-------|
| H-9166    |       |