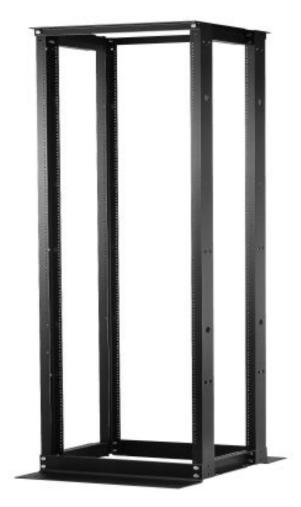

## Open Racks Double Rack

## **Design Features**

Light weight but sturdy aluminum and steel construction Solid and sturdy 4-point mounting #12-24 Tapped equipment mounting holes on EIA universal centers (5/8",5/8",1/2") Fixed depth members allow mounting of wiring ladder and/or cableway Quickly assembled with one 5/8" wrench Can be joined together in multiple bay configurations with optional Add-A-Rack kits Meets EIA-310 standards Floor mounting holes

## Finishes

Black Textured. Other finishes available upon request

| Double Rack    |          |                 |                             |  |  |  |
|----------------|----------|-----------------|-----------------------------|--|--|--|
| Catalog Number | Drawings | Panel Space     | Dimensions                  |  |  |  |
| DR-8092        |          | 77.00" x 19.00" | 84.00"H x 20.25"W x 24.00"D |  |  |  |
| DR-8093        |          | 77.00" x 19.00" | 84.00"H x 20.25"W x 30.00"D |  |  |  |
| DR-8094        |          | 77.00" x 19.00" | 84.00"H x 20.25"W x 36.00"D |  |  |  |