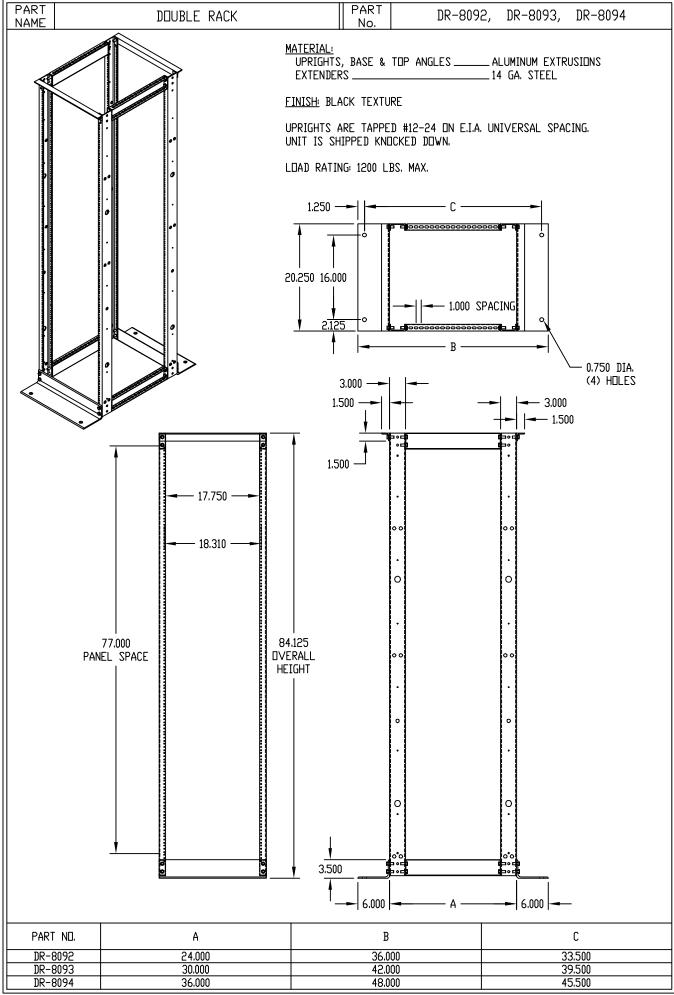

## Finishes

Black Textured. Other finishes available upon request

| Double Rack    |          |                 |                             |  |  |  |
|----------------|----------|-----------------|-----------------------------|--|--|--|
| Catalog Number | Drawings | Panel Space     | Dimensions                  |  |  |  |
| DR-8092        |          | 77.00" x 19.00" | 84.00"H x 20.25"W x 24.00"D |  |  |  |
| DR-8093        |          | 77.00" x 19.00" | 84.00"H x 20.25"W x 30.00"D |  |  |  |
| DR-8094        |          | 77.00" x 19.00" | 84.00"H x 20.25"W x 36.00"D |  |  |  |