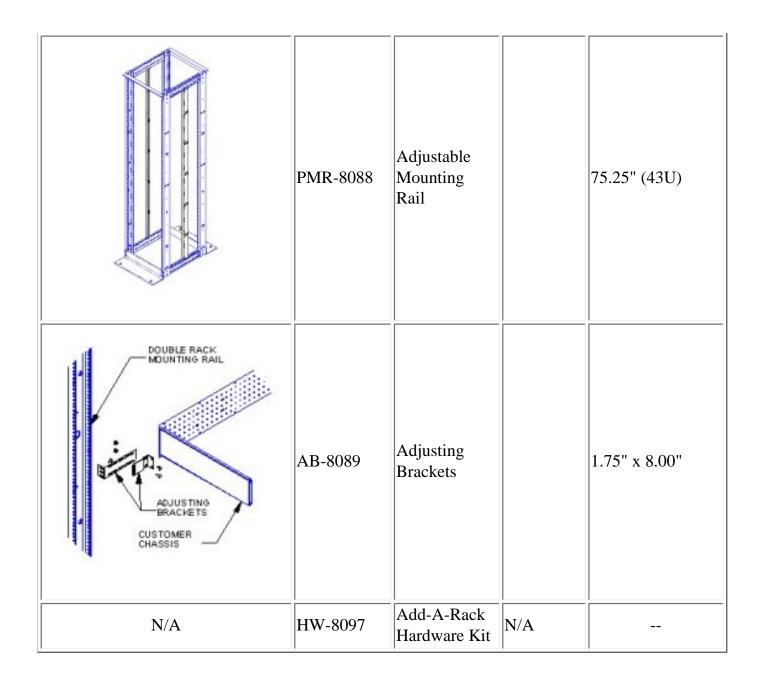

## **Bonus Features**

Optional **Adjusting Brackets** allow mounting of a mix of different depth equipment. **AB-8089** (1.75"H X 8.00"D). Sold in pairs.

Optional full-height intermediate **Adjusting Panel Mounting Rails** allow mounting of a gang of different depth equipment. **PMR-8088** (75.25"H Panel Space). Sold in pairs.

Optional **Adjustable Shelf SH-8096** (3.50"H x 24.00" to 36.00"D)

Optional **Add-A-Rack kit** allows joining of multiple racks while maintaining sealing integrity. **HW-8097** 

Accepts most Bud standard accessories Shipped knockdown in one carton