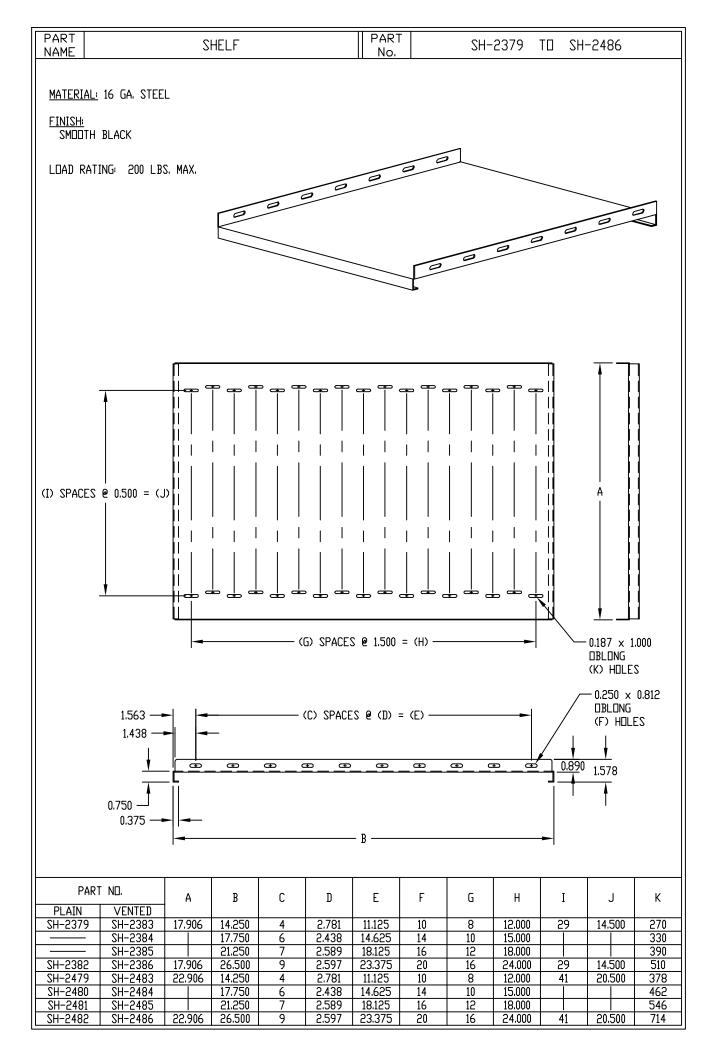

## Design Features

Stationary shelves come in widths to fit 19" and 24" wide panel spaces and all cabinet rack depths. Shelves are one-piece, 16-gauge steel with flanged front and rear to support up to 200 lbs. All shelves come with necessary mounting hardware. Additional brackets are furnished to allow flexibility in mounting. Shelves allow sufficient room in rear for cables and power outlet strips. Requires two pairs of panel mounting rails per cabinet rack. Finish: Smooth Black. Also available in Ventilated versions

| Ventilated Shelves |          |                |                                  |           |        |        |  |  |  |  |
|--------------------|----------|----------------|----------------------------------|-----------|--------|--------|--|--|--|--|
| Catalog<br>Number  | Drawings | Cabinet Racks  |                                  | Shelves   |        |        |  |  |  |  |
|                    |          | Panel<br>Width | Maximum<br>Clear Inside<br>Depth | Width     | Depth  | Weight |  |  |  |  |
| SH-2383            |          | 19"            | 17"                              | 17-29/32" | 14.25" | 6 lbs  |  |  |  |  |

| SH-2384 | 19" | 20.5"  | 17-29/32" | 17.75" | 7 lbs     |
|---------|-----|--------|-----------|--------|-----------|
| SH-2385 | 19" | 24"    | 17-29/32" | 21.25" | 8.25 lbs  |
| SH-2386 | 19" | 29.25" | 17-29/32" | 26.5"  | 9 lbs     |
| SH-2483 | 24" | 17"    | 22-29/32" | 14.25" | 7.5 lbs   |
| SH-2484 | 24" | 20.5"  | 22-29/32" | 17.75" | 8.25 lbs  |
| SH-2485 | 24" | 24"    | 22-29/32" | 21.25" | 10.25 lbs |
| SH-2486 | 24" | 29.25" | 22-29/32" | 26.5"  | 11.25 lbs |