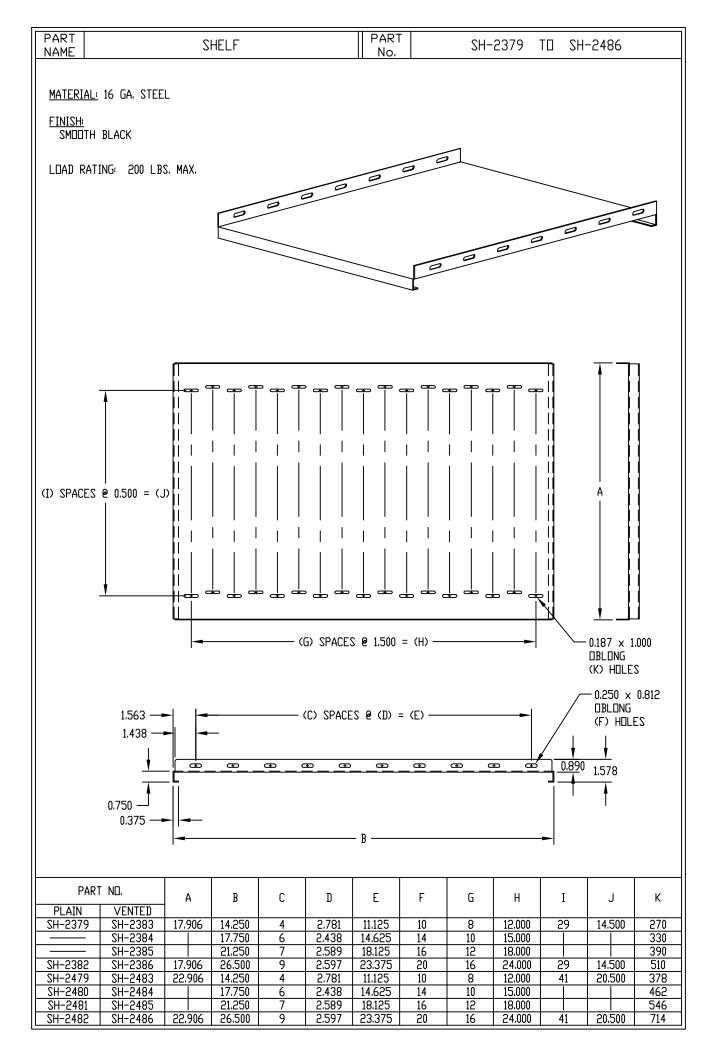

## Design Features

Stationary shelves come in widths to fit 19" and 24" wide panel spaces and all cabinet rack depths. Shelves are one-piece, 16-gauge steel with flanged front and rear to support up to 200 lbs. All shelves come with necessary mounting hardware. Additional brackets are furnished to allow flexibility in mounting. Shelves allow sufficient room in rear for cables and power outlet strips. Requires two pairs of panel mounting rails per cabinet rack. Finish: Smooth Black. Also available in Non-Ventilated versions

| Non-Ventilated Shelves |          |                |                                  |           |        |         |  |  |  |  |
|------------------------|----------|----------------|----------------------------------|-----------|--------|---------|--|--|--|--|
| Catalog<br>Number      | Drawings | Cabinet Racks  |                                  | Shelves   |        |         |  |  |  |  |
|                        |          | Panel<br>Width | Maximum<br>Clear Inside<br>Depth | Width     | Depth  | Weight  |  |  |  |  |
| SH-2379                |          | 19"            | 17"                              | 17-29/32" | 14.25" | 7 lbs   |  |  |  |  |
| 60-2380                |          | 19"            | 20.5"                            | 17-29/32" | 19.25" | 7.5 lbs |  |  |  |  |
| 60-2381                |          | 19"            | 24"                              | 17-29/32" | 22.75" | 8.5 lbs |  |  |  |  |

| SH-2382 | 19" | 29.25" | 17-29/32" | 26.5"  | 10.75 lbs |
|---------|-----|--------|-----------|--------|-----------|
| SH-2479 | 24" | 17"    | 22-29/32" | 14.25" | 8.5 lbs   |
| SH-2480 | 24" | 20.5"  | 22-29/32" | 17.75" | 9.75 lbs  |
| SH-2481 | 24" | 24"    | 22-29/32" | 21.25" | 12 lbs    |
| SH-2482 | 24" | 29.25" | 22-29/32" | 26.5"  | 13.5 lbs  |