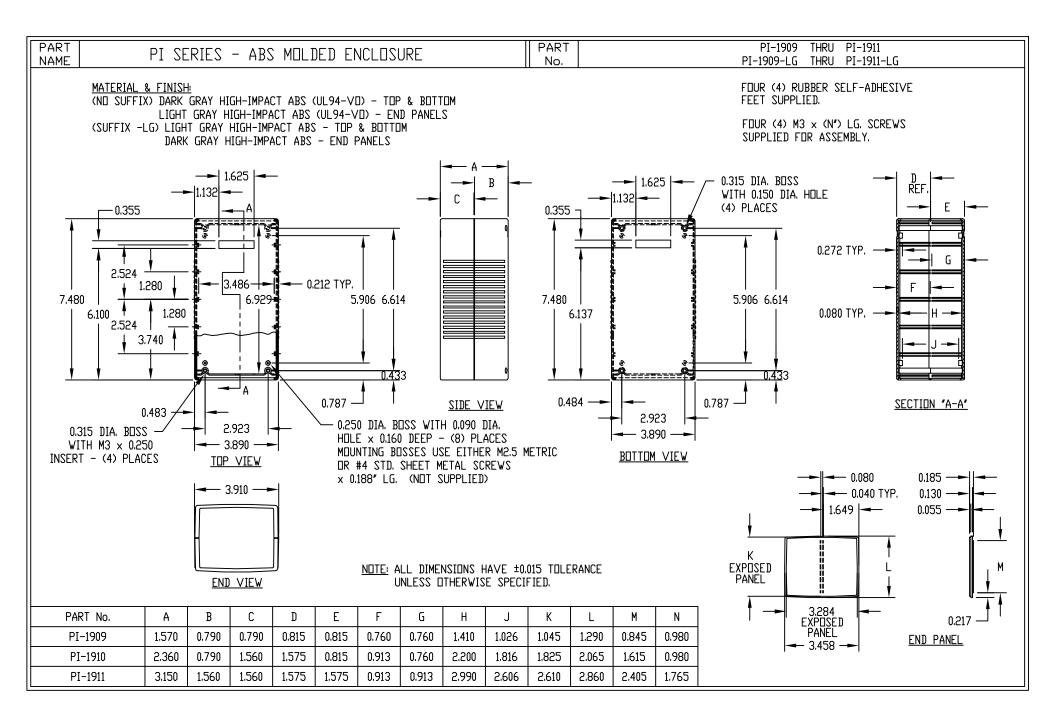

\*Four screws are countersunk in the bottom cover and threaded into internal bosses which secure the top cover and end panels

| PI Series |          |            |          |       |       |       |       |       |       |                    |               |
|-----------|----------|------------|----------|-------|-------|-------|-------|-------|-------|--------------------|---------------|
| Version 1 | Drawings | Version 2  | Drawings | A     | В     | C     | D     | E     | F     | Size               | Weight (Ozs.) |
| PI-1900   | PDF DXF  | PI-1900-LG | PDF DXF  | .63"  | 1.97" | 3.54" | .47"  | 1.64" | 3.12" | .46"x 1.72"x .11"  | 1.7           |
| PI-1901   | PDF DXF  | PI-1901-LG | PDF DXF  | .94"  | 1.97" | 3.54" | .78"  | 1.64" | 3.12" | .77"x 1.72"x .11"  | 1.7           |
| PI-1902   | PDF DXF  | PI-1902-LG | PDF DXF  | 1.26" | 1.97" | 3.54" | 1.10" | 1.64" | 3.12" | 1.09"x 1.72"x .11" | 2.2           |
| PI-1903   | PDF DXF  | PI-1903-LG | PDF DXF  | 1.18" | 2.36" | 4.72" | 1.02" | 1.99" | 4.25" | .93"x 1.95"x .13"  | 2.7           |
| PI-1904   | PDF DXF  | PI-1904-LG | PDF DXF  | 1.57" | 2.36" | 4.72" | 1.41" | 1.99" | 4.25" | 1.32"x 1.95"x .13" | 3.2           |

| PI-1905 | PDF DXF | PI-1905-LG | PDF DXF | 1.97" | 2.36" | 4.72"  | 1.81" | 1.99" | 4.25" | 1.72"x 1.95"x .13"  | 4.0  |
|---------|---------|------------|---------|-------|-------|--------|-------|-------|-------|---------------------|------|
| PI-1906 | PDF DXF | PI-1906-LG | PDF DXF | 1.18" | 3.15" | 5.91"  | 1.02" | 2.78" | 5.46" | .93"x 2.74"x .13"   | 4.5  |
| PI-1907 | PDF DXF | PI-1907-LG | PDF DXF | 1.77" | 3.15" | 5.91"  | 1.61" | 2.78" | 5.46" | 1.52"x 2.74"x .13"  | 5.2  |
| PI-1908 | PDF DXF | PI-1908-LG | PDF DXF | 2.36" | 3.15" | 5.91 " | 2.20" | 2.78" | 5.46" | 2.11 "x 1.66"x .13" | 5.5  |
| PI-1909 | PDF DXF | PI-1909-LG | PDF DXF | 1.57" | 3.94" | 7.48"  | 1.41" | 3.48" | 6.92" | 1.29"x 3.45"x .13"  | 7.0  |
| PI-1910 | PDF DXF | PI-1910-LG | PDF DXF | 2.36" | 3.94" | 7.48"  | 2.20" | 3.48" | 6.92" | 2.06"x 3.45"x .13"  | 9.5  |
| PI-1911 | PDF DXF | PI-1911-LG | PDF DXF | 3.15" | 3.94" | 7.48"  | 2.99" | 3.48" | 6.92" | 2.86"x 3.45"x .13"  | 10.5 |