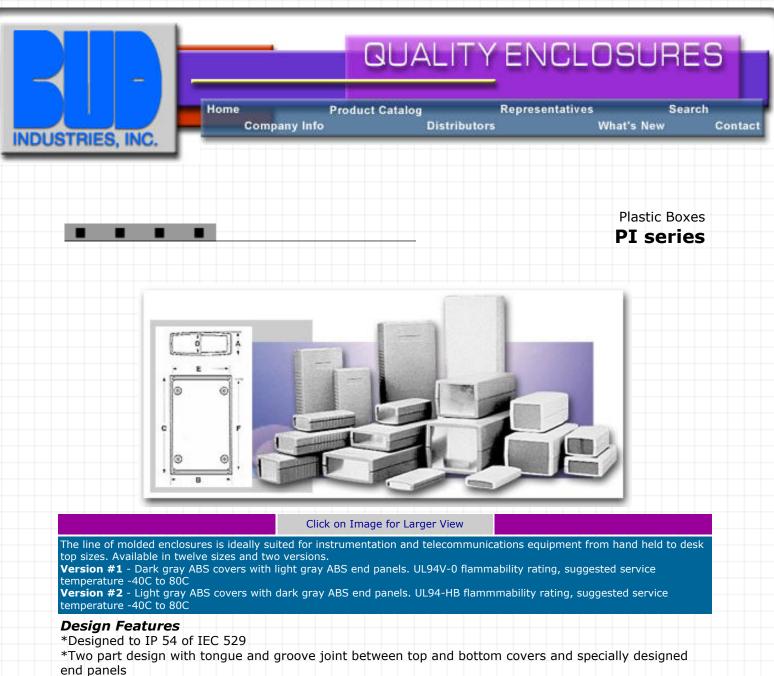

\*Internal guide slots provide for vertical mounting of PCBs

\*Internal bosses provided for horizontal mounting of PCBs

\*Top and bottom covers are lightly textured providing a scratch-resistant high quality finish

\*Four screws are countersunk in the bottom cover and threaded into internal bosses which secure the top cover and end panels

| PI Series |          |            |          |       |       |       |       |       |       |                    |               |
|-----------|----------|------------|----------|-------|-------|-------|-------|-------|-------|--------------------|---------------|
| Version 1 | Drawings | Version 2  | Drawings | A     | В     | C     | D     | E     | F     | Size               | Weight (Ozs.) |
| PI-1900   | PDF DXF  | PI-1900-LG | PDF DXF  | .63"  | 1.97" | 3.54" | .47"  | 1.64" | 3.12" | .46"x 1.72"x .11"  | 1.7           |
| PI-1901   | PDF DXF  | PI-1901-LG | PDF DXF  | .94"  | 1.97" | 3.54" | .78"  | 1.64" | 3.12" | .77"x 1.72"x .11"  | 1.7           |
| PI-1902   | PDF DXF  | PI-1902-LG | PDF DXF  | 1.26" | 1.97" | 3.54" | 1.10" | 1.64" | 3.12" | 1.09"x 1.72"x .11" | 2.2           |
| PI-1903   | PDF DXF  | PI-1903-LG | PDF DXF  | 1.18" | 2.36" | 4.72" | 1.02" | 1.99" | 4.25" | .93"x 1.95"x .13"  | 2.7           |
| PI-1904   | PDF DXF  | PI-1904-LG | PDF DXF  | 1.57" | 2.36" | 4.72" | 1.41" | 1.99" | 4.25" | 1.32"x 1.95"x .13" | 3.2           |