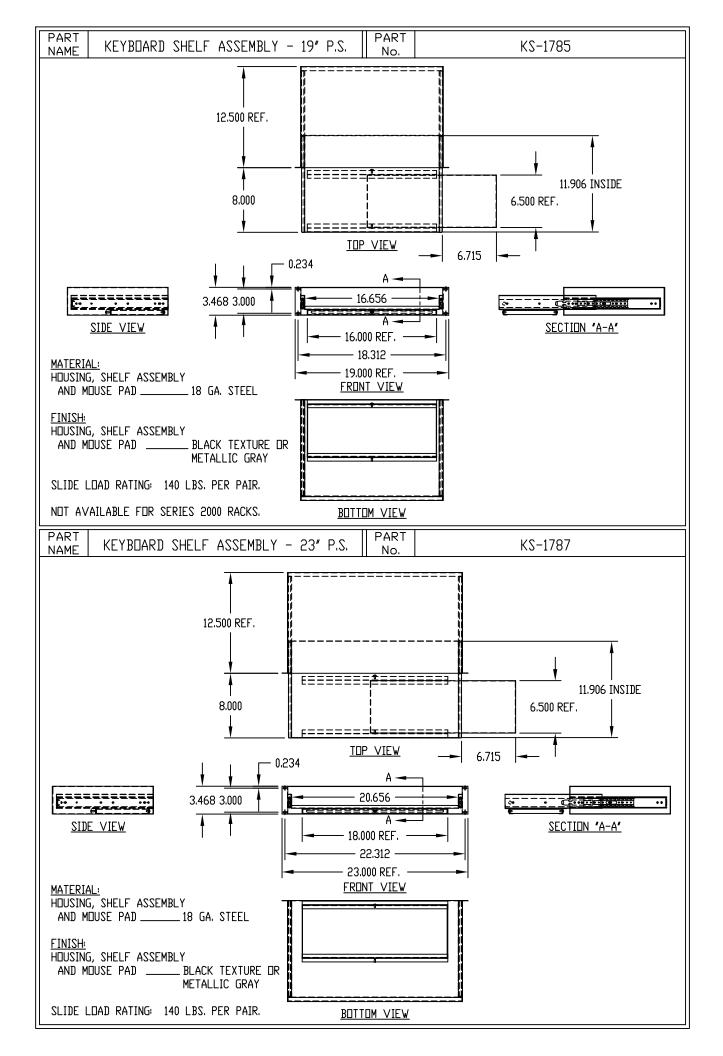

| Sliding Keyboard/Mouse Shelf |          |             |                     |           |
|------------------------------|----------|-------------|---------------------|-----------|
| Catalog Number               | Drawings | Panel Width | Max. Keyboard Width | Wgt. Lbs. |
| KS-1785                      |          | 19.00"      | 16.50"              | 13.4      |
| KS-1787                      |          | 23.00"      | 20.50"              | 15.1      |