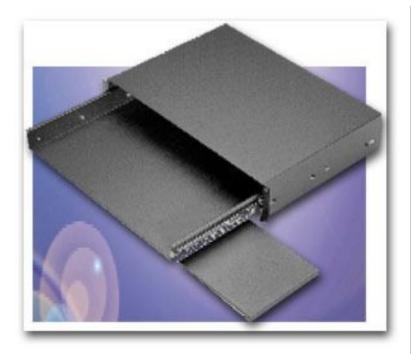

## Accessories - Shelves Sliding Keyboard Mouse Shelf

## **Design Features**

Sliding keyboard shelf fits 19" and 23" panel width racks. Mouse pad slides out from underneath the shelf in either the right or left side. Takes up 2-U (3.50") of panel space. Finish: Black Texture (BT) or Metallic Gray (MG) Includes all mounting hardware.