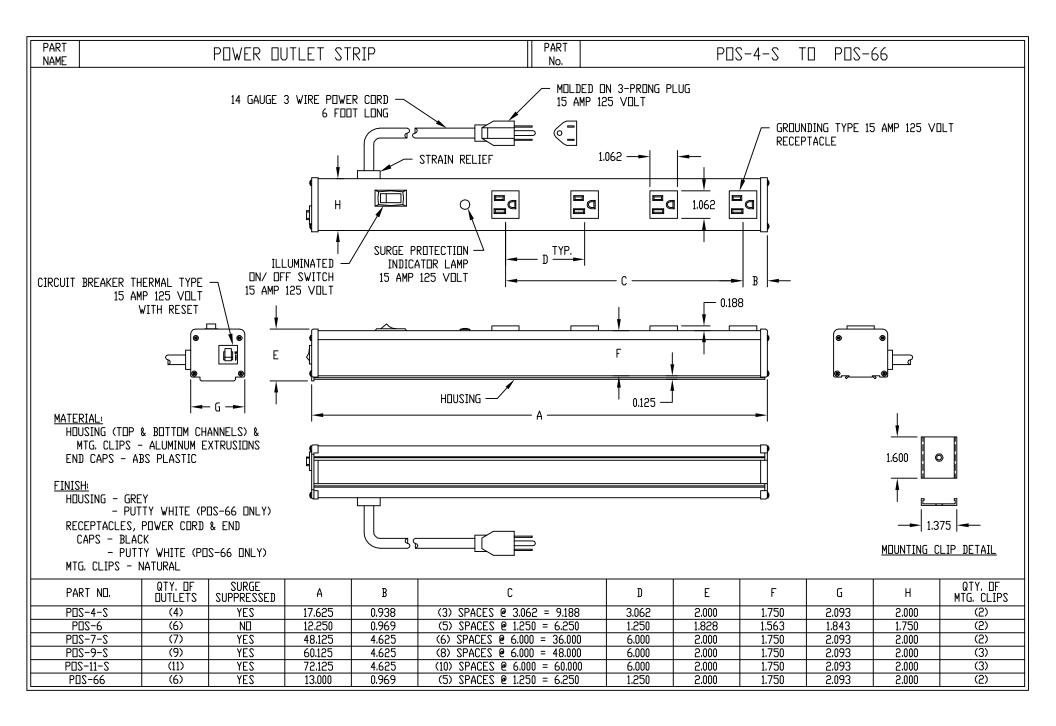

| Surge Suppressed Power Outlet Strips |  |                |        |             |
|--------------------------------------|--|----------------|--------|-------------|
| Catalog Number                       |  | No. of Outlets | Length | Weight Lbs. |
| POS-4-S                              |  | 4              | 17.50" | 2.00        |
| POS-66                               |  | 6              | 12.25" | 1.75        |
| POS-7-S                              |  | 7              | 48.00" | 3.50        |
| POS-9-S                              |  | 9              | 60.00" | 4.25        |
| POS-11-S                             |  | 11             | 72.00" | 4.75        |