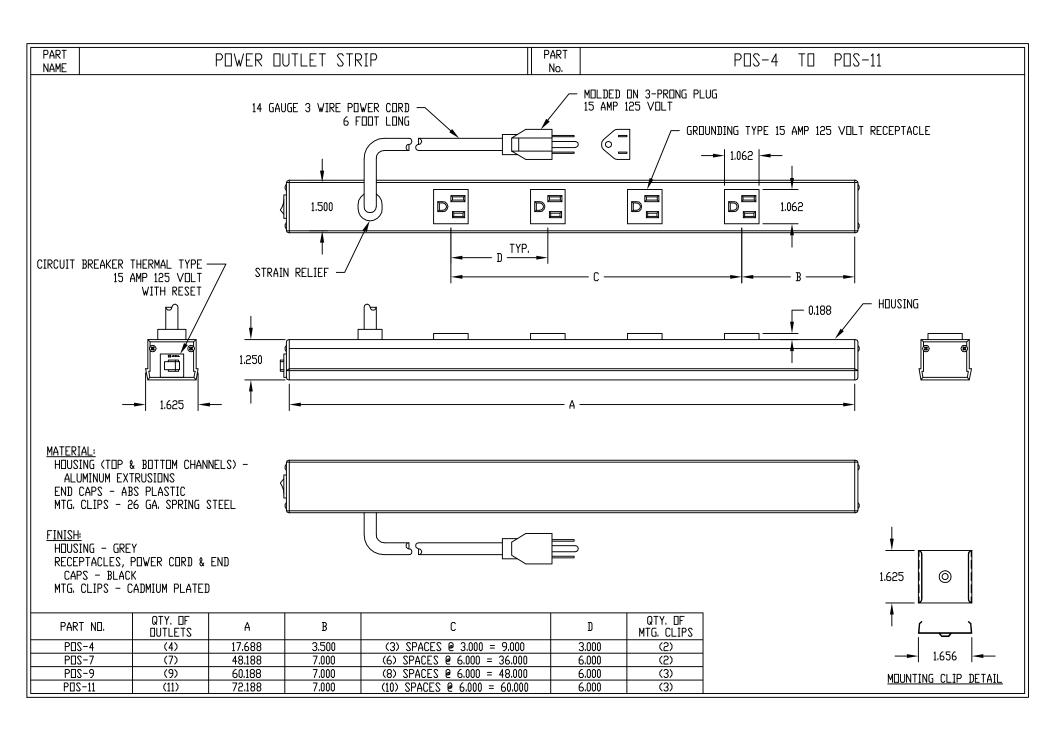

## Design Features

Power outlet strips can be used in cabinets, on walls or along work or test benches. Silver gray housings; no loose wires can come into contact with conductor wires. Strips snap into adjustable mounting clips. Grounding type 15 amp., 125 volt receptacles, 15 amp thermal-type circuit breaker with reset. 14 gauge, 3 wire, 6 foot power cord. All components U. L. approved.

| Power Outlet Strips |  |                |        |            |
|---------------------|--|----------------|--------|------------|
| Catalog Number      |  | No. of Outlets | Length | Weight Lbs |
| POS-4               |  | 4              | 17.50" | 2.00       |
| POS-6               |  | 6              | 12.25" | 1.75       |
| POS-7               |  | 7              | 48.00" | 3.50       |
| POS-9               |  | 9              | 60.00" | 4.25       |
| POS-11              |  | 11             | 72.00" | 4.75       |