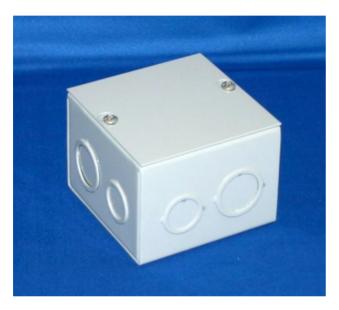

## **Junction Box**

NEMA 1 Sheet Metal Junction Box With Lift-off Screw Cover

This heavy duty steel junction box is well suited for a variety of junction and pull box electrical applications.

## **Design Features**

- Heavy duty 16 GA welded steel construction
- Screwed on flat cover with key holes for easy assembly
- Boxes with knockouts have easily removable concentric knockouts on all four sides for industry standard conduit sizes
- Four wall mounting holes in back
- Embossed grounding hole in bottom allows easy access and flush wall mounting.
- Durable ANSI 65 Grey Powder coating
- Complies with NEMA and UL Type 1 rating
- UL listing pending