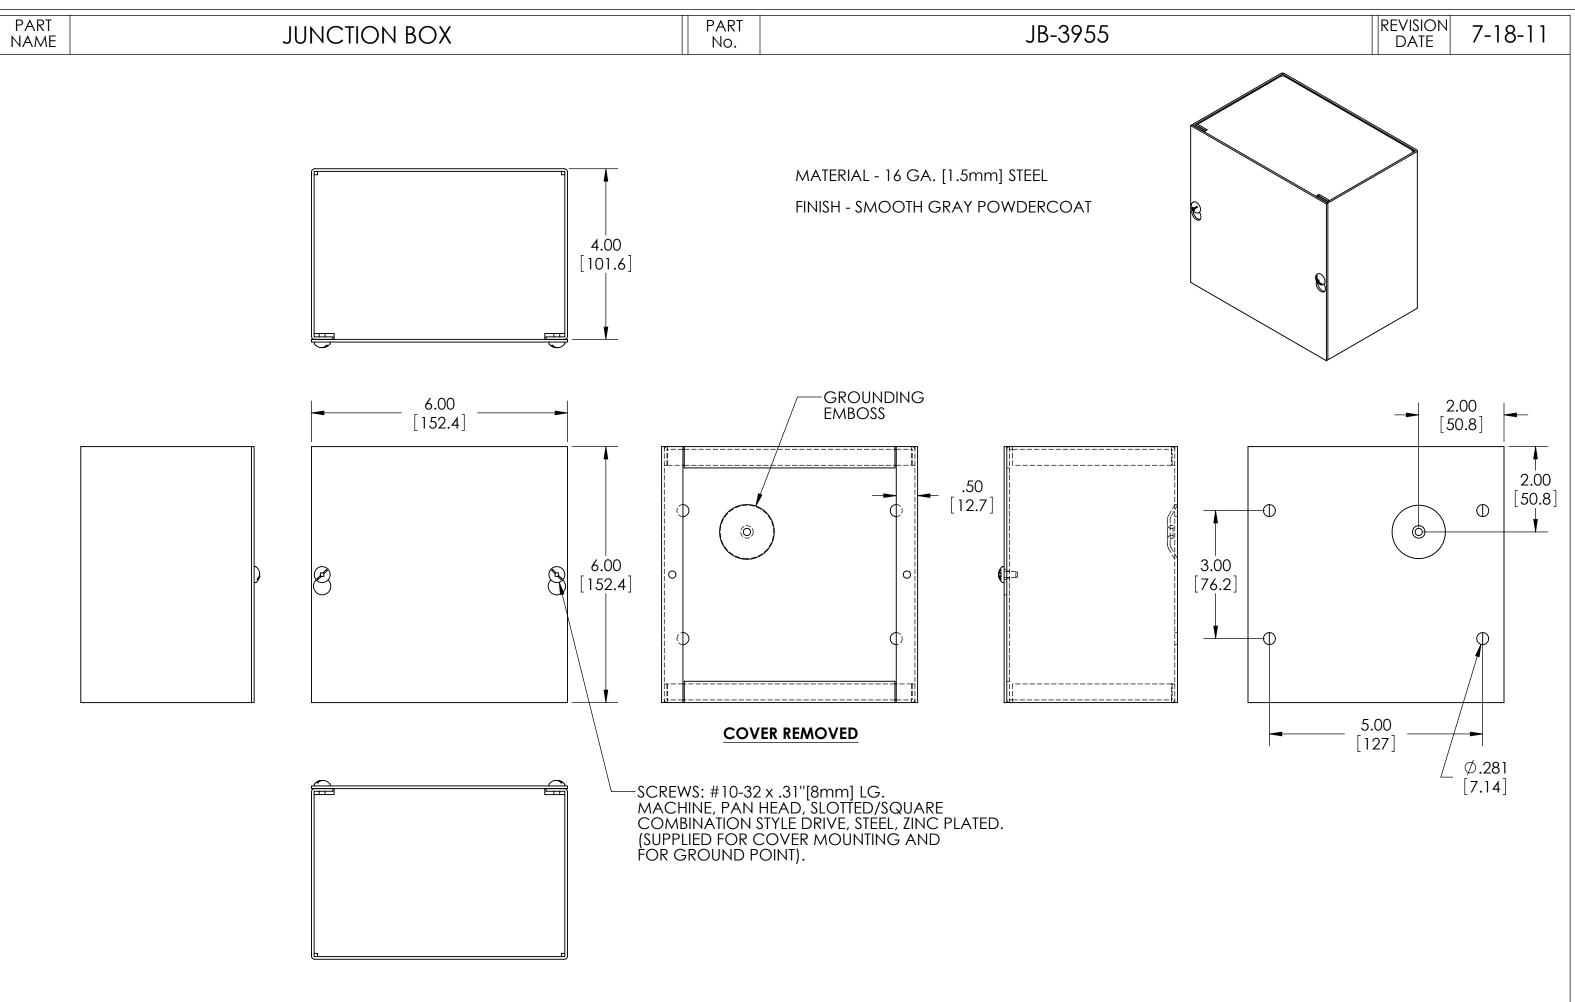

## **Junction Box**

NEMA 1 Sheet Metal Junction Box With Lift-off Screw Cover

This heavy duty steel junction box is well suited for a variety of junction and pull box electrical applications.

## **Design Features**

- Heavy duty 16 GA welded steel construction
- Screwed on flat cover with key holes for easy assembly
- Boxes with knockouts have easily removable concentric knockouts on all four sides for industry standard conduit sizes
- Four wall mounting holes in back
- Embossed grounding hole in bottom allows easy access and flush wall mounting.
- Durable ANSI 65 Grey Powder coating
- Complies with NEMA and UL Type 1 rating
- UL listing pending