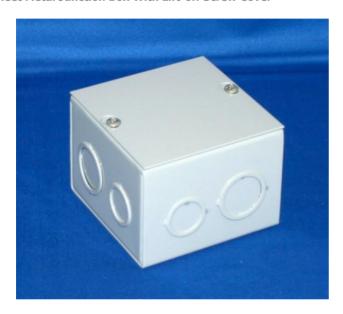

## **Junction Box**

**NEMA 1 Sheet Metal Junction Box With Lift-off Screw Cover** 

This heavy duty steel junction box is well suited for a variety of junction and pull box electrical applications.

## **Design Features**

- Heavy duty 16 GA welded steel construction
- Screwed on flat cover with key holes for easy assembly
- Boxes with knockouts have easily removable concentric knockouts on all four sides for industry standard conduit sizes
- Four wall mounting holes in back
- Embossed grounding hole in bottom allows easy access and flush wall mounting.
- Durable ANSI 65 Grey Powder coating
- Complies with NEMA and UL Type 1 rating
- UL listing pending