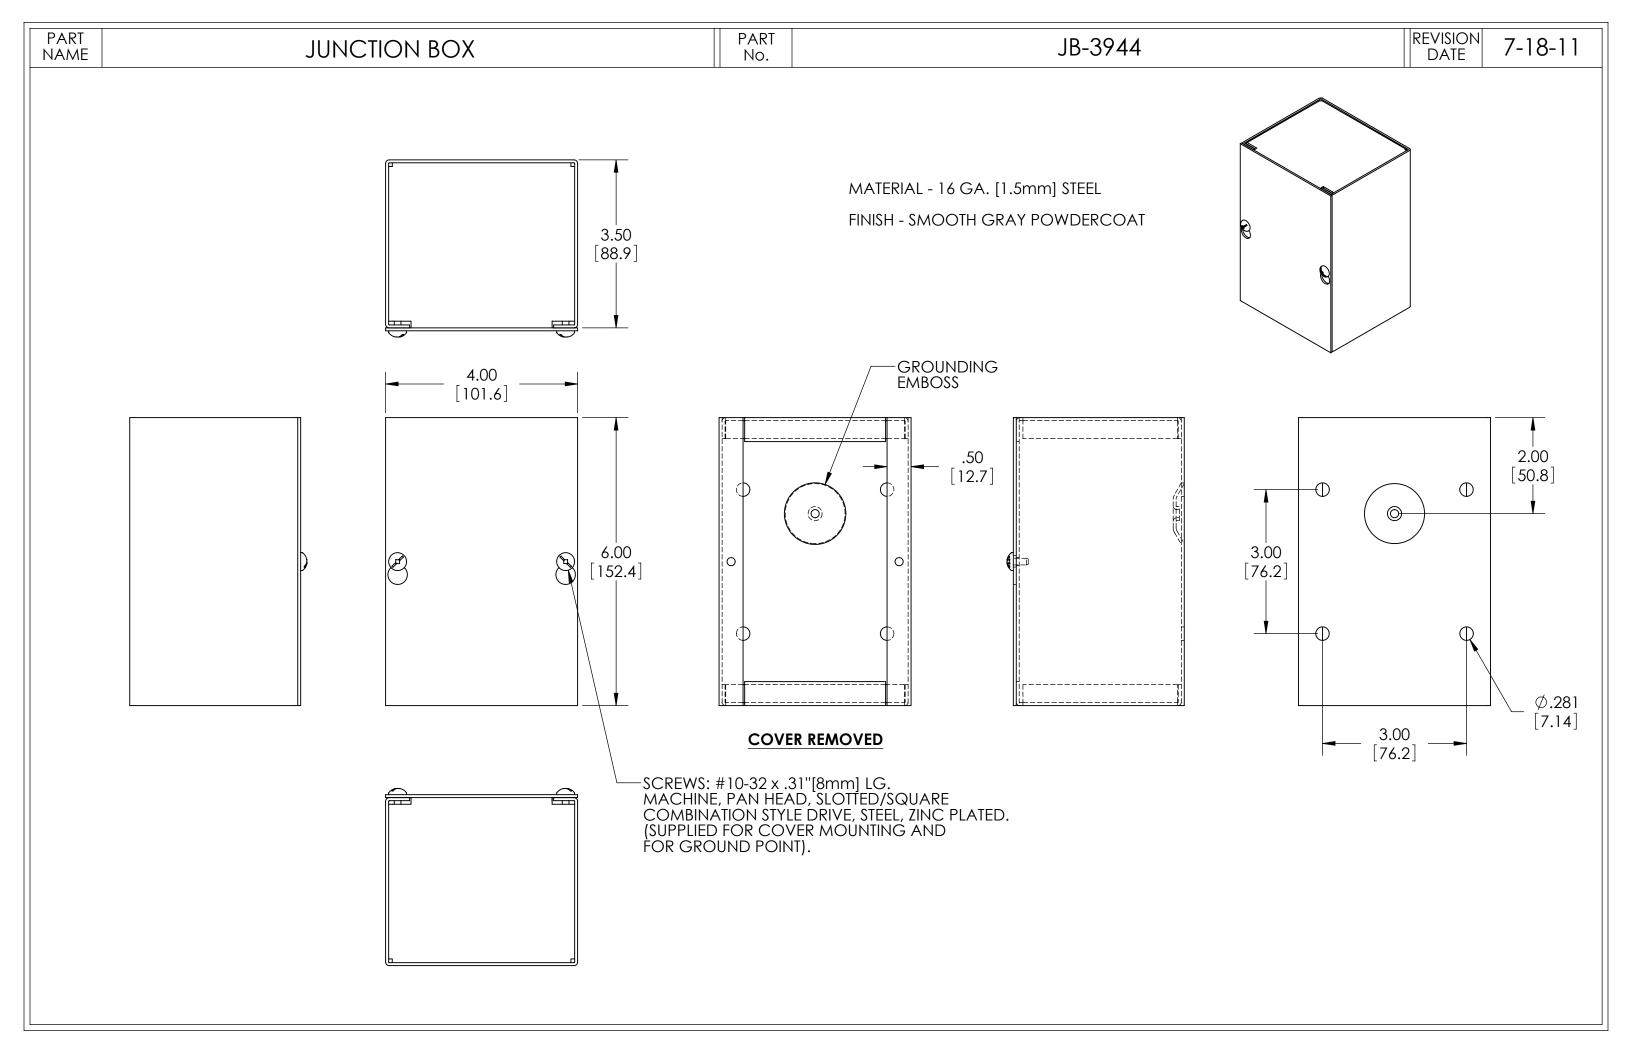

## **Junction Box**

**NEMA 1 Sheet Metal Junction Box With Lift-off Screw Cover** 

This heavy duty steel junction box is well suited for a variety of junction and pull box electrical applications.

## **Design Features**

- Heavy duty 16 GA welded steel construction
- Screwed on flat cover with key holes for easy assembly
- Boxes with knockouts have easily removable concentric knockouts on all four sides for industry standard conduit sizes
- Four wall mounting holes in back
- Embossed grounding hole in bottom allows easy access and flush wall mounting.
- Durable ANSI 65 Grey Powder coating
- Complies with NEMA and UL Type 1 rating
- UL listing pending