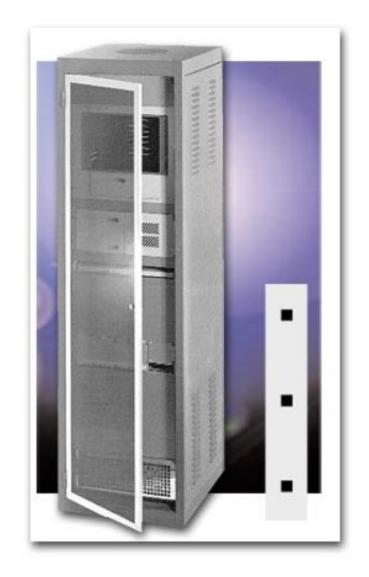

## Accessories - Doors Econoglas & Plexigas Doors

For Classic II and Economizer Upright Cabinet Racks

## Design Features Econoglas door

Aluminum frame door with gasketed .18" thick smoke gray plastic insert. Can be used in place of a normal steel door. Comes standard with keylock.

| Econoglas Doors With Lock (19" Panel Width) |          |                       |             |
|---------------------------------------------|----------|-----------------------|-------------|
| Catalog No.                                 | Drawings | Panel Space<br>Height | Weight Lbs. |
| V-9760-L                                    |          | 21.00"                | 11          |
| V-9763-L                                    |          | 42.00"                | 19          |
| V-9764-L                                    |          | 52.50"                | 20          |
| V-9765-L                                    |          | 61.25"                | 23          |
| V-9766-L                                    |          | 70.00"                | 24          |
| V-9767-L                                    |          | 78.75"                | 26          |