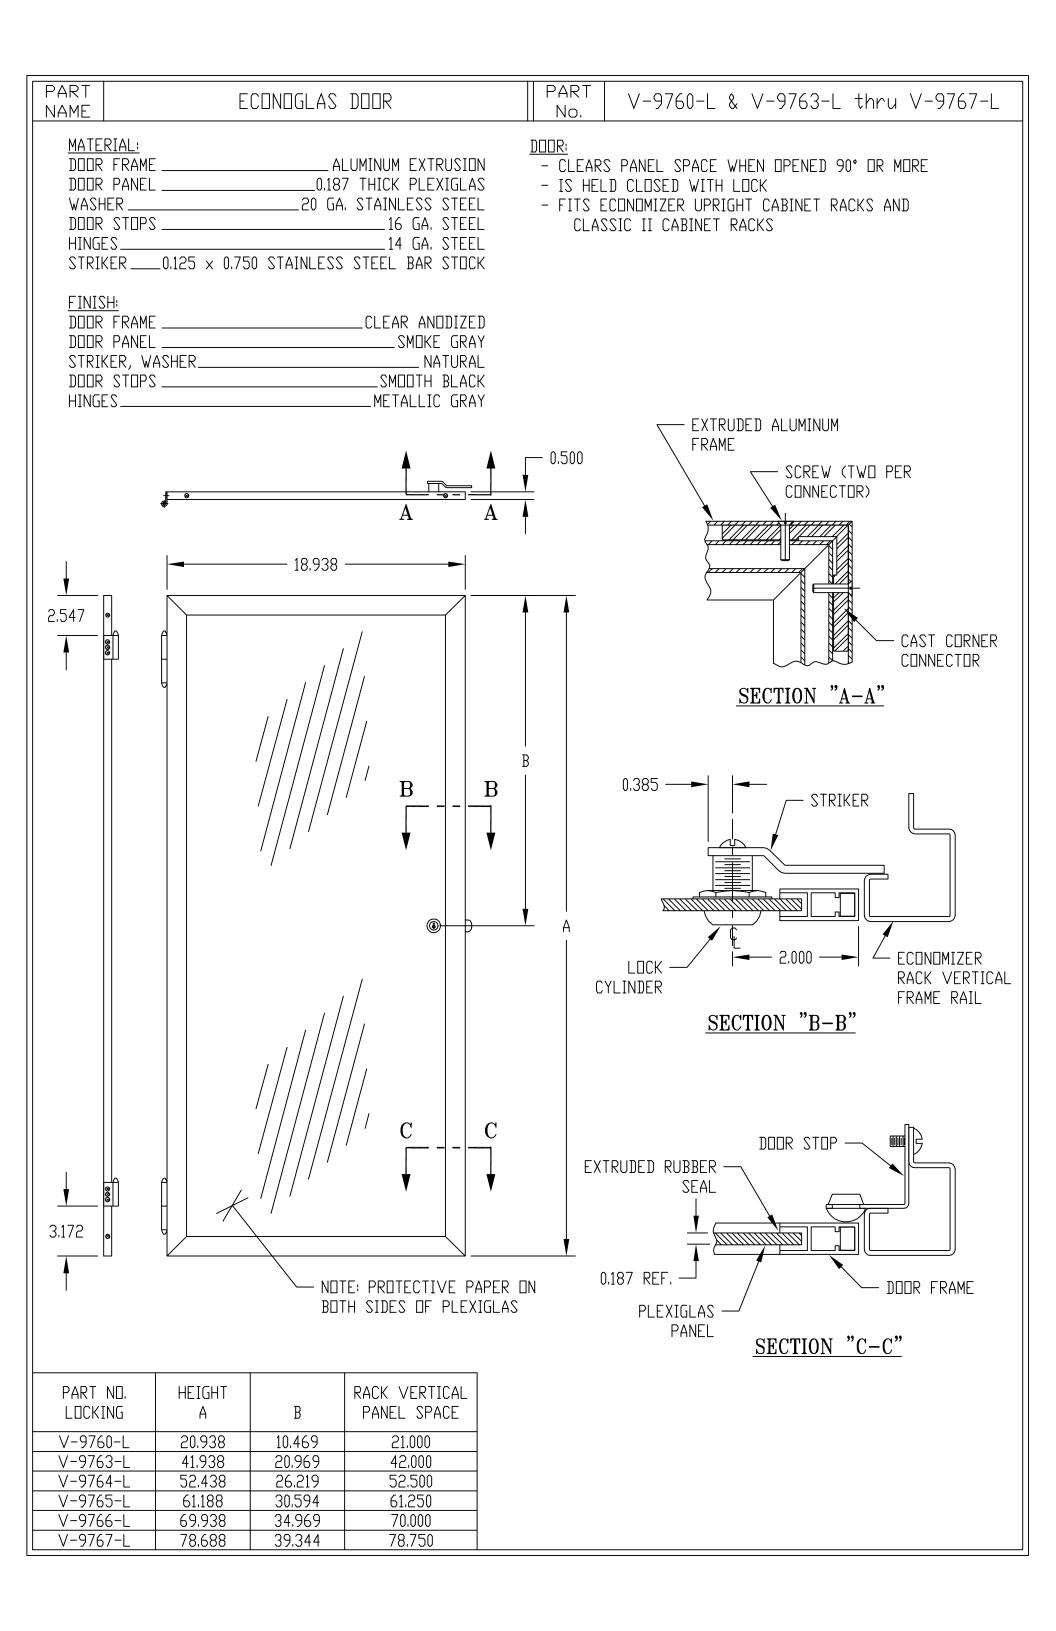

## Design Features Econoglas door

Aluminum frame door with gasketed .18" thick smoke gray plastic insert. Can be used in place of a normal steel door. Comes standard with keylock.

| Econoglas Doors With Lock (19" Panel Width) |          |                       |             |
|---------------------------------------------|----------|-----------------------|-------------|
| Catalog No.                                 | Drawings | Panel Space<br>Height | Weight Lbs. |
| V-9760-L                                    |          | 21.00"                | 11          |
| V-9763-L                                    |          | 42.00"                | 19          |
| V-9764-L                                    |          | 52.50"                | 20          |
| V-9765-L                                    |          | 61.25"                | 23          |
| V-9766-L                                    |          | 70.00"                | 24          |
| V-9767-L                                    |          | 78.75"                | 26          |