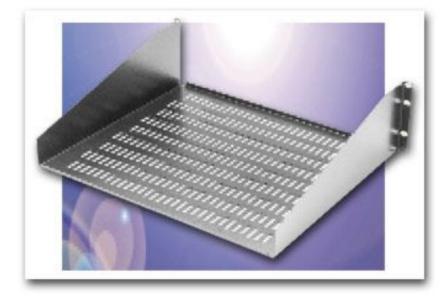

## **Design Features**

Open rack shelves fit 19" and 23" wide panel spaces and 5.25" panel height. Shelves are one-piece, 16 gauge steel and are flanged for added support. They are offered in non-ventilated and ventilated versions, and include all mounting hardware. Supports 150 Lbs. Finishes: Metallic Gray (MG), Black Texture (BT)

| Equipment Shelf - Open Rack |          |                |        |        |               |  |  |  |
|-----------------------------|----------|----------------|--------|--------|---------------|--|--|--|
| Catalog Number              | Drawings | Туре           | Width  | Depth  | Est. Wt. Lbs. |  |  |  |
| SA-1748                     |          | Non-Ventilated | 17.62" | 10.00" | 5.5           |  |  |  |
| SA-1749                     |          | Ventilated     | 17.62" | 10.00" | 5.5           |  |  |  |
| SA-1750                     |          | Non-Ventilated | 17.62" | 15.00" | 8             |  |  |  |
| SA-1751                     |          | Ventilated     | 17.62" | 15.00" | 8             |  |  |  |
| SA-1752                     |          | Non-Ventilated | 17.62" | 20.00" | 10.5          |  |  |  |
| SA-1753                     |          | Ventilated     | 17.62" | 20.00" | 10.5          |  |  |  |
| SA-1754                     |          | Non-Ventilated | 21.62" | 15.00" | 9.25          |  |  |  |
| SA-1755                     |          | Ventilated     | 21.62" | 15.00" | 9.25          |  |  |  |
| SA-1756                     |          | Non-Ventilated | 21.62" | 20.00" | 12            |  |  |  |