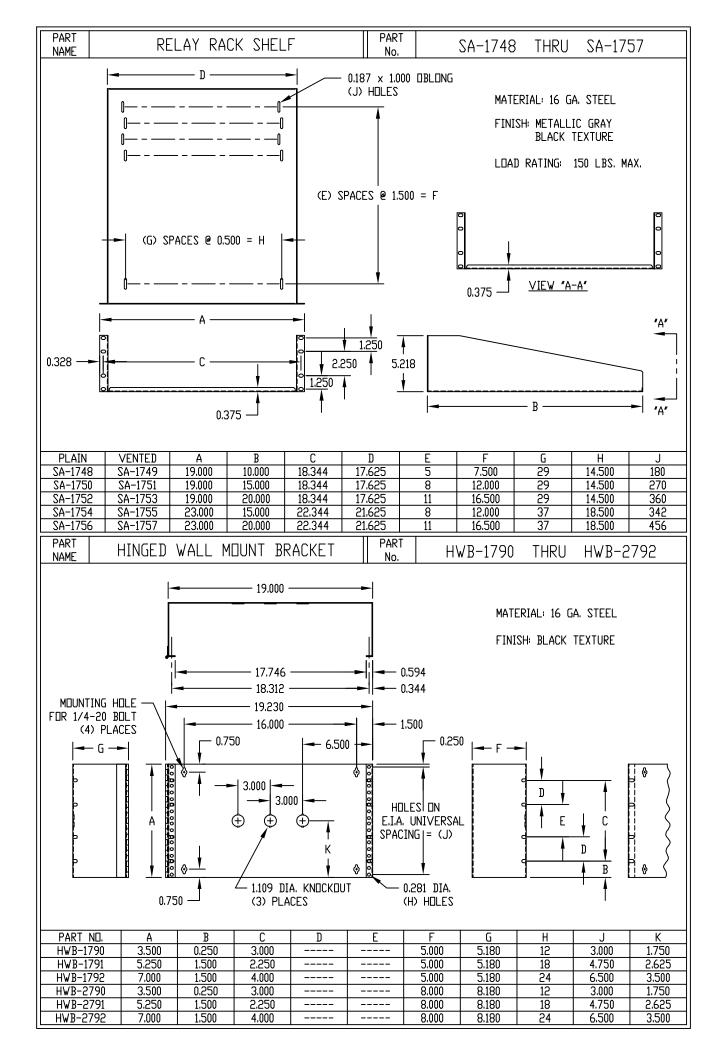

## **Design Features**

Open rack shelves fit 19" and 23" wide panel spaces and 5.25" panel height. Shelves are one-piece, 16 gauge steel and are flanged for added support. They are offered in non-ventilated and ventilated versions, and include all mounting hardware. Supports 150 Lbs. Finishes: Metallic Gray (MG), Black Texture (BT)

| Equipment Shelf - Open Rack |          |                |        |        |               |  |  |  |
|-----------------------------|----------|----------------|--------|--------|---------------|--|--|--|
| Catalog Number              | Drawings | Туре           | Width  | Depth  | Est. Wt. Lbs. |  |  |  |
| SA-1748                     |          | Non-Ventilated | 17.62" | 10.00" | 5.5           |  |  |  |
| SA-1749                     |          | Ventilated     | 17.62" | 10.00" | 5.5           |  |  |  |
| SA-1750                     |          | Non-Ventilated | 17.62" | 15.00" | 8             |  |  |  |
| SA-1751                     |          | Ventilated     | 17.62" | 15.00" | 8             |  |  |  |
| SA-1752                     |          | Non-Ventilated | 17.62" | 20.00" | 10.5          |  |  |  |
| SA-1753                     |          | Ventilated     | 17.62" | 20.00" | 10.5          |  |  |  |
| SA-1754                     |          | Non-Ventilated | 21.62" | 15.00" | 9.25          |  |  |  |
| SA-1755                     |          | Ventilated     | 21.62" | 15.00" | 9.25          |  |  |  |
| SA-1756                     |          | Non-Ventilated | 21.62" | 20.00" | 12            |  |  |  |

|         | <br>       |        |        |    |
|---------|------------|--------|--------|----|
| SA-1757 | Ventilated | 21.62" | 20.00" | 12 |