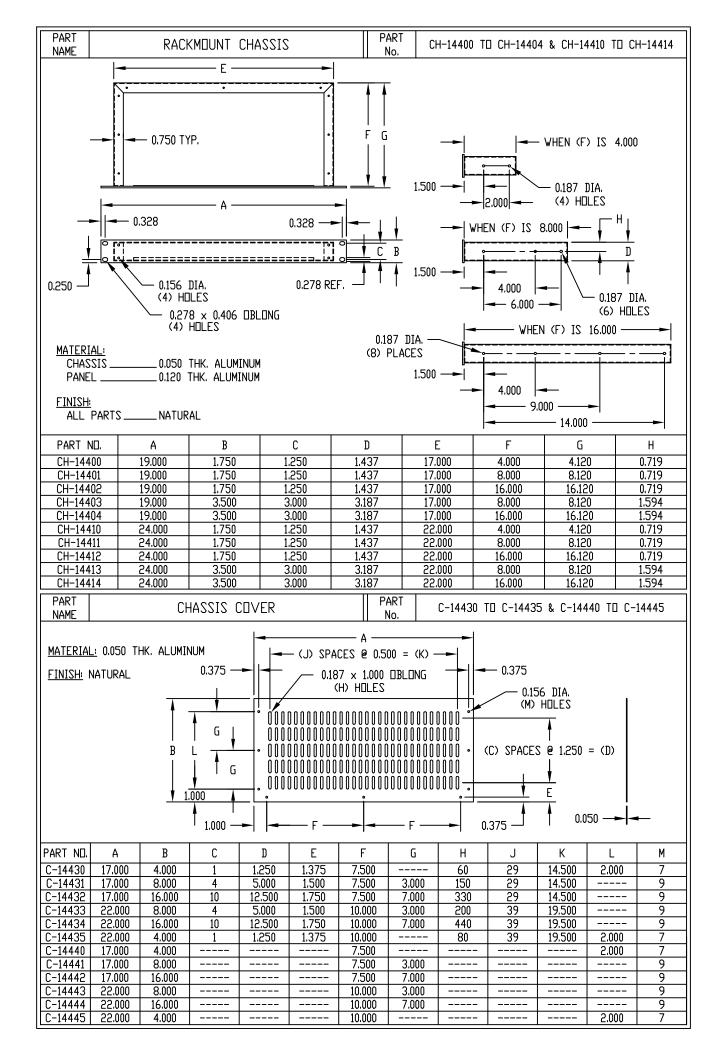

Click on Image for Larger View

| Catalog<br>Number | Drawings | Weight (Lbs.) | Chassis<br>Depth | Chassis<br>Width | Panel<br>Width | Panel<br>Height |
|-------------------|----------|---------------|------------------|------------------|----------------|-----------------|
| CH-14400          | PDF DXF  | 1             | 4"               | 17"              | 19"            | 1.75"           |
| CH-14401          | PDF DXF  | 1.5           | 8"               | 17"              | 19"            | 1.75"           |
| CH-14402          | PDF DXF  | 2.5           | 16"              | 17"              | 19"            | 1.75"           |
| CH-14403          | PDF DXF  | 2             | 8"               | 17"              | 19"            | 3.5"            |
| CH-14404          | PDF DXF  | 3             | 16"              | 17"              | 19"            | 3.5"            |