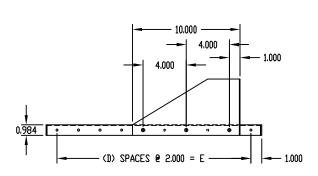

- MOUNTING BRACKET

MATERIAL: SHELF \_\_\_\_\_\_\_\_16 GA. STEEL MOUNTING BRACKETS\_\_\_\_\_14 GA. STEEL

FINISH: METALLIC GRAY BLACK TEXTURE

NOTE: MOUNTING BRACKETS ARE ADJUSTABLE

LOAD RATING: 150 LBS. MAX.

| PART N□. | Α      | В      | С      | D        | E      |  |
|----------|--------|--------|--------|----------|--------|--|
| SA-1278  | 19.000 | 17.562 | 16.000 | QTY, (6) | 12.000 |  |
| SA-1279  | 19.000 | 17.562 | 20.000 | QTY. (9) | 18.000 |  |
| SA-1378  | 23.000 | 21.562 | 16.000 | QTY, (6) | 12.000 |  |
| SA-1379  | 23.000 | 21.562 | 20.000 | QTY, (9) | 18.000 |  |