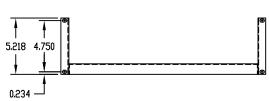

- MOUNTING BRACKET

MATERIAL: SHELF \_\_\_\_\_\_\_\_16 GA. STEEL MOUNTING BRACKETS\_\_\_\_\_14 GA. STEEL

FINISH: METALLIC GRAY BLACK TEXTURE

NOTE: MOUNTING BRACKETS ARE ADJUSTABLE

LOAD RATING: 150 LBS. MAX.

| PART N□. | Α      | В      | С      | D        | E      |  |
|----------|--------|--------|--------|----------|--------|--|
| SA-1278  | 19.000 | 17.562 | 16.000 | QTY, (6) | 12.000 |  |
| SA-1279  | 19.000 | 17.562 | 20.000 | QTY. (9) | 18.000 |  |
| SA-1378  | 23.000 | 21.562 | 16.000 | QTY, (6) | 12.000 |  |
| SA-1379  | 23.000 | 21.562 | 20.000 | QTY, (9) | 18.000 |  |