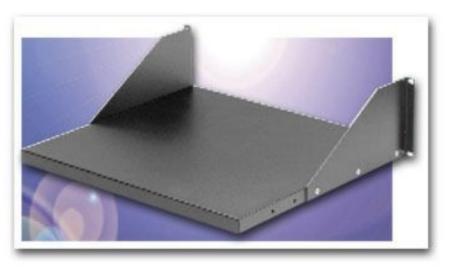

## Adjustable Shelf-Open Rack

## Design Features

Open rack shelves fit 19.00" wide panel spaces. Shelves are 16 gauge steel and are flanged for added support. Shelves are adjustable for depth within rack, and come with all mounting brackets and hardware. Supports 150 lbs. Finishes: Metallic Gray (MG) or Black Texture (B)