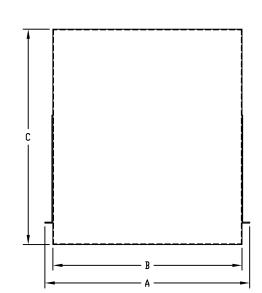

| PART N□. | Α      | В      | С      | D        | E      |  |
|----------|--------|--------|--------|----------|--------|--|
| SA-1278  | 19.000 | 17.562 | 16.000 | QTY, (6) | 12.000 |  |
| SA-1279  | 19.000 | 17.562 | 20.000 | QTY. (9) | 18.000 |  |
| SA-1378  | 23.000 | 21.562 | 16.000 | QTY, (6) | 12.000 |  |
| SA-1379  | 23.000 | 21.562 | 20.000 | QTY, (9) | 18.000 |  |