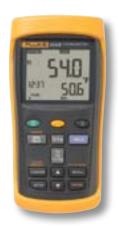

# Fluke 50 Series II Thermometers

Lab accuracy in a field thermometer

#### All models offer:

- Laboratory accuracy: ± (0.05 % + 0.3 °C)
- Large backlit dual display
- Min/Max/Avg
- Electronic offset function maximizes overall accuracy
- Supports a wide range of thermocouple types
- Temperatures displayed in °C, °F, or Kelvin (K)

#### Powerful data logging capabilities

The Fluke 53 II B and 54 II B can log up to 500 points of data to internal memory.

- User-adjustable recording intervals
- Real-time clock captures the exact event time
- Recall function lets logged data be easily reviewed
- Download data to optional FlukeView® PC software

# **Features**

| Features           | 54 II B       | 53 II B       | 52      | 51      |
|--------------------|---------------|---------------|---------|---------|
| Thermocouple types | K,J,T,E,N,R,S | K,J,T,E,N,R,S | K,J,T,E | K,J,T,E |
| Number of inputs   | Dual          | Single        | Dual    | Single  |
| Time stamp         | Time of day   | Time of day   | _       | _       |