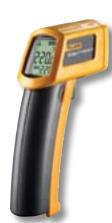

# Fluke 62 Mini Infrared Thermometer

Non-contact temperature measurement

The Fluke 62 Mini Non-contact Thermometer is the perfect introduction to infrared (IR) thermometers for the professional. With the best accuracy in its class, the Fluke 62 mini offers quick and reliable surface temperature readings. This compact and portable tool enables professionals to diagnose heating and ventilation problems and monitor the temperature of electrical motors and electrical panels without contact.

- · Backlit display for poorly lit areas
- Laser sighting
- Dual display shows current and max measurements simultaneously

| Model                                 | Fluke 62                            |  |  |
|---------------------------------------|-------------------------------------|--|--|
| Infrared temperature range            | -30 °C to 500 °C (-20 °F to 932 °F) |  |  |
| Accuracy                              | greater of ± 1.5 % or ± 1 °C (2 °F) |  |  |
| Distance to Spot (D:S)                | 10:1                                |  |  |
| Sighting                              | Laser point                         |  |  |
| Typical distance to target            | Up to 2 m (6 ft)                    |  |  |
| Min/Max/Avg/Dif                       | Max                                 |  |  |
| Material type adjustment (emissivity) | Preset to 0.95                      |  |  |
| Battery                               | 9 V                                 |  |  |
| Included case                         | Soft case                           |  |  |
| Warranty                              | Two-year                            |  |  |