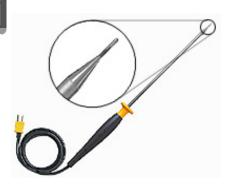

## 80PK-26 General Purpose Probe

|  | I          |                               |  |
|--|------------|-------------------------------|--|
|  | Model Name | Product Description           |  |
|  | 80PK-26    | 80PK-26 General Purpose Probe |  |

\*Prices are suggested resale prices (excl. VAT)

- Type-K thermocouple with tapered tip for use in air, non-caustic gas and surface applications
- Measurement range:-40 to 816°C
- One year warranty