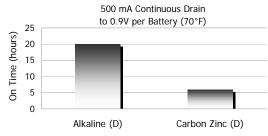

nvironments. \*For use in gas-air mixtures of Acetone, Butane, Benzene, Diethyl Ether, Ethyl and methyl Alcohols, Gasoline, Methane (natural gas), Naphtha and Propane. Approved also for use in dust-air mixtures of Class II, Group G. Designed so that if lamp is broken, electrical circuit will be opened before filament can ignite these flammable or explosive gas-air mixtures in the surrounding atmosphere.

#### **Product Detail:**

**Designation**: Industrial

2 D Mine Safety Light UL/MSHA/CSA approved

Model: 1259

Color: Safety Orange

Power Source: Two "D"
ANSI/NEDA: 15 Series

Lamp: PR-2
Lamp Rating: 2.4V, 0.5A
Lamp Life: 15 Hours
Lamp Output: 11.4 Lumens
Typical Weight: 113 grams (4.0 oz.)

(without batteries)

**Dimensions (in):** 2.37 x 2.37 x 8

#### Performance:

#### **Run Time**



# 2.37 in.

#### WARNING:

USE ONLY PR-2 AND 2 SIZE "D"
1.5 VOLT ALKALINE BATTERIES.
RISK OF EXPLOSION – DO NOT OPEN IN HAZARDOUS
AREA. TO PREVENT THE IGNITION OF A HAZARDOUS
ATMOSPHERE, BATTERIES MUST ONLY BE CHANGED IN
AN AREA KNOW TO BE NON-HAZARDOUS.

#### **Before Using Your Flashlight:**

Please read all instructions and cautionary markings on the package and light

#### **Important Notice**

This datasheet contains information specific to products manufactured at the time of its publication

Contents herein do not constitute a warranty ©Energizer / All Rights Reserved