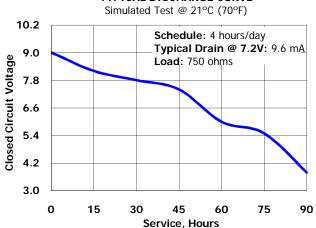

#### TYPICAL DISCHARGE CURVE

### Simulated Application Test Estimated Average Service at 21°C (70°F)

|   |             | Typical Drains | Cutoff Voltage |                               |  |  |
|---|-------------|----------------|----------------|-------------------------------|--|--|
|   |             | at 7.2V        | Load           |                               |  |  |
|   | Schedule:   | (milliamperes) | (ohms)         | 4.2V 4.8V 5.4V 6.0V 6.6V 7.2V |  |  |
| - |             |                |                |                               |  |  |
|   |             |                |                | Hours                         |  |  |
|   | 4 hours/day | 9.6            | 750            | 83.0 82.6 78.8 61.0 54.0 47.0 |  |  |
|   |             |                |                |                               |  |  |