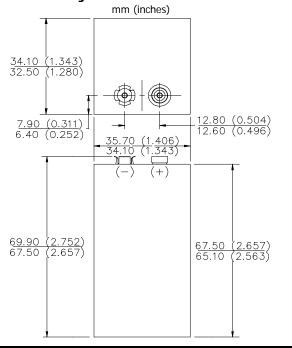

## **Current Batteries**

| Datasheet | Picture | Size          | Voltage<br>(nom.) | ANSI | IEC        | Diam.<br>(mm) | _  | _    | _    | Width<br>(mm) |
|-----------|---------|---------------|-------------------|------|------------|---------------|----|------|------|---------------|
| 246       | 1 相等    | Multi<br>Cell | 9                 | 1602 | 6F50-<br>2 | N/A           | 88 | 69.9 | 35.7 | 34.1          |

## **Industry Standard Dimensions**

Chemical System: Zinc-Manganese Dioxide (Zn/Mn02)

**Designation:** ANSI / NEDA-1602, IEC-6F50-2

**Battery Voltage:** 9.0 Volts

Average Weight: 88 grams (3.1 oz.)

**Volume:** 82 cubic centimeters (5.0 cubic inch)

Average Capacity: 850 mAh to 0.8 volts/cell

(Rated at 25 mA continuous drain at 21°C)

Cells: Twelve No. 117 - Two parallel strings

of six in series.

Jacket: Paper