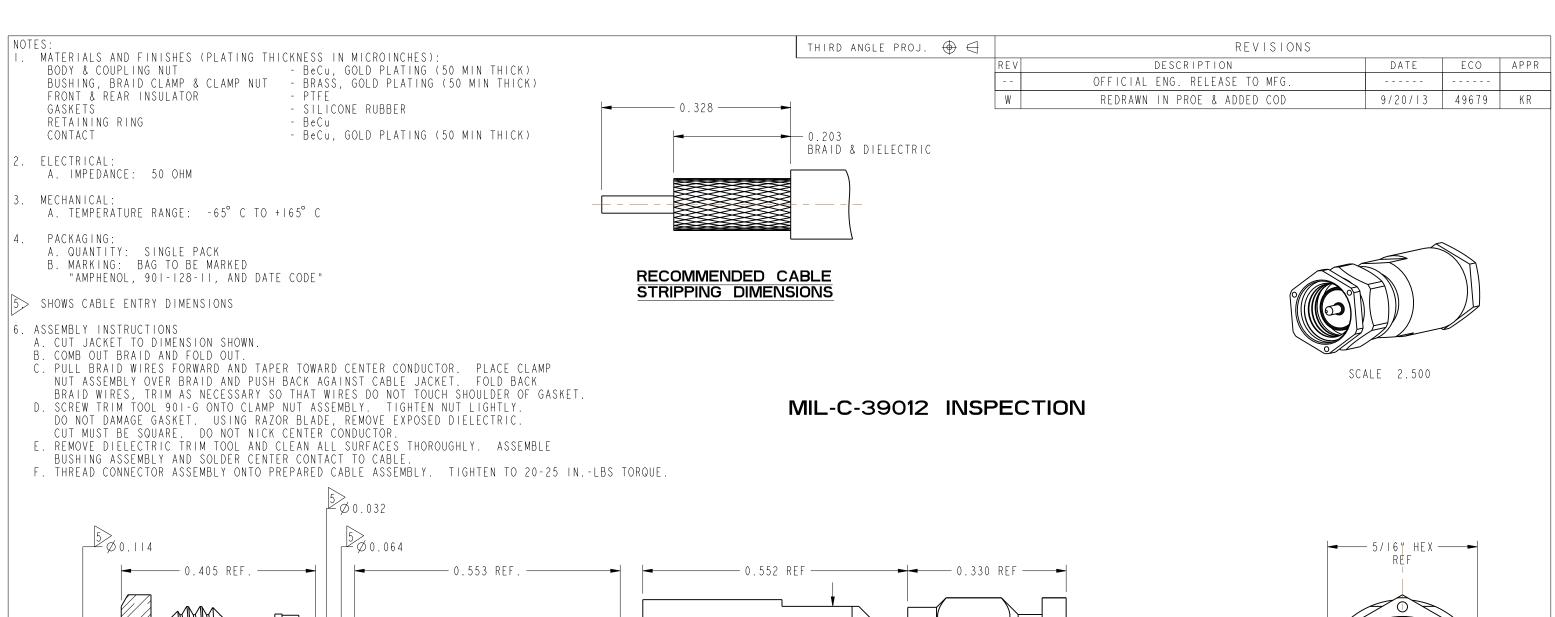

## THIS CONNECTOR COVERED BY U.S PATENT 3.676.573 & 3.054.981

## **CUSTOMER OUTLINE DRAWING**

ALL OTHER SHEETS ARE FOR INTERNAL USE ONLY

| UNLESS OTHERWISE SPECIFIED, DIMENSIONS ARE IN INCHES AND TOLERANCES ARE: 2 PLACE DECIMAL 3 PLACE DECIMAL ANGLES ±.015 (0,381 mm) ±.005 (0,127 mm) ± 1°                                                                                                                                                                                                                                                                                                                                                                                                                                                                                                                                                                                | MATERIAL<br>SEE NOTES          | DRAWN<br>KARTHIK R     | DATE<br>09-Aug-13     | TITLE<br>SMA CLAMP TYPE PLUG WITH | Amphenol RF           |
|---------------------------------------------------------------------------------------------------------------------------------------------------------------------------------------------------------------------------------------------------------------------------------------------------------------------------------------------------------------------------------------------------------------------------------------------------------------------------------------------------------------------------------------------------------------------------------------------------------------------------------------------------------------------------------------------------------------------------------------|--------------------------------|------------------------|-----------------------|-----------------------------------|-----------------------|
| NOTICE - These drawings, specifications, or other data (1) are, and remain the property of Amphenol corp. (2) must be returned upon request; and (3) are confidential and not to be disclosed to any person other than those to whom they are given by Amphenol Corp. the furnishing of these drawings, specifications, or other data by Amphenol Corp., or to any other person to anyone for any purpose is not to be regarded by implication or otherwise in any manner licensing, granting rights to permitting such holder or any other person to manufacture, use or sell any product, process or design, patented or otherwise, that may in any way be related to or disclosed by said drawings, specifications, or other data. | SLL NOILS                      | ENGINEER<br>JAH        | DATE<br>24 - Jul - 70 | DRAWING NO                        | www.amphenolrf.com    |
|                                                                                                                                                                                                                                                                                                                                                                                                                                                                                                                                                                                                                                                                                                                                       | EPA 302202-51<br>DOR 308033-51 | APPROVED<br>K. CAPOZZI | DATE<br>9/20/13       |                                   | DRAWING NO.901-128-11 |
|                                                                                                                                                                                                                                                                                                                                                                                                                                                                                                                                                                                                                                                                                                                                       |                                | CAD FILE               | 3720713               | DWG SIZE REV                      |                       |
| , , , , , , , , , , , , , , , , , , , ,                                                                                                                                                                                                                                                                                                                                                                                                                                                                                                                                                                                                                                                                                               | FINISH                         |                        |                       | B   W                             | PART NO.901-128-11    |