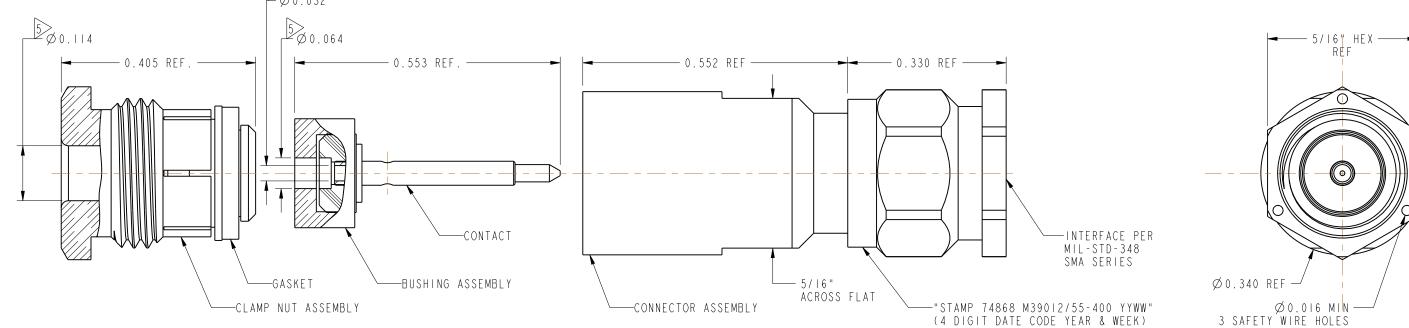

## THIS CONNECTOR COVERED BY U.S PATENT 3.676.573 & 3.054.981

## **CUSTOMER OUTLINE DRAWING**

ALL OTHER SHEETS ARE FOR INTERNAL USE ONLY

| UNLESS OTHERWISE SPECIFIED, DIMENSIONS ARE IN INCHES AND TOLERANCES ARE: 2 PLACE DECIMAL 3 PLACE DECIMAL ANGLES ±.015 (0,381 mm) ±.005 (0,127 mm) ± 1°                                                                                                                                                                                                                                                                                                                                                                                                                                                                                                                                                                                | MATERIAL<br>SEE NOTES          | DRAWN<br>KARTHIK R     | DATE<br>09-Aug-13     | TITLE<br>SMA CLAMP TYPE PLUG WITH | Amphenol RF           |
|---------------------------------------------------------------------------------------------------------------------------------------------------------------------------------------------------------------------------------------------------------------------------------------------------------------------------------------------------------------------------------------------------------------------------------------------------------------------------------------------------------------------------------------------------------------------------------------------------------------------------------------------------------------------------------------------------------------------------------------|--------------------------------|------------------------|-----------------------|-----------------------------------|-----------------------|
| NOTICE - These drawings, specifications, or other data (1) are, and remain the property of Amphenol corp. (2) must be returned upon request; and (3) are confidential and not to be disclosed to any person other than those to whom they are given by Amphenol Corp. the furnishing of these drawings, specifications, or other data by Amphenol Corp., or to any other person to anyone for any purpose is not to be regarded by implication or otherwise in any manner licensing, granting rights to permitting such holder or any other person to manufacture, use or sell any product, process or design, patented or otherwise, that may in any way be related to or disclosed by said drawings, specifications, or other data. | SLL NOILS                      | ENGINEER<br>JAH        | DATE<br>24 - Jul - 70 | DRAWING NO                        | www.amphenolrf.com    |
|                                                                                                                                                                                                                                                                                                                                                                                                                                                                                                                                                                                                                                                                                                                                       | EPA 302202-51<br>DOR 308033-51 | APPROVED<br>K. CAPOZZI | DATE<br>9/20/13       |                                   | DRAWING NO.901-128-11 |
|                                                                                                                                                                                                                                                                                                                                                                                                                                                                                                                                                                                                                                                                                                                                       |                                | CAD FILE               | 3720713               | DWG SIZE REV                      |                       |
| , , , , , , , , , , , , , , , , , , , ,                                                                                                                                                                                                                                                                                                                                                                                                                                                                                                                                                                                                                                                                                               | FINISH                         |                        |                       | B   W                             | PART NO.901-128-11    |