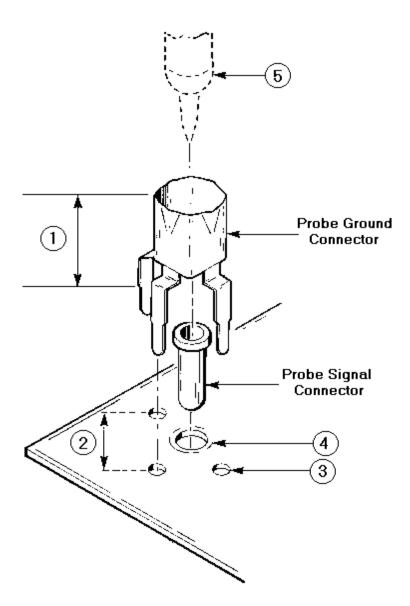

Circuit Board Test Point Adapter Tektronix miniature type probe, 5mm

P/N 131-4353-00 (package of 25)

Dimensions:

- 1. Installed height, 0.310 inch max
- 2. Hole spacing, 0.195 inch min to 0.205 inch max
- 3. Diameter 0.034 inch min to 0.041 inch max
- 4. Diameter 0.090 inch min to 0.095 inch max
- 5. Probe diameter, 0.188 inch nominal