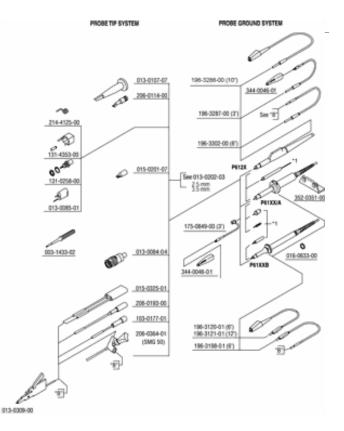

## **Miniature Probe Accessories**

| Part Number | Description      |
|-------------|------------------|
| 003-1433-02 | Adjustment Tool. |
|             |                  |

| 013-0084-04 | Miniature Probe Tip To BNC Adapter (Non-<br>terminated).                                                      |
|-------------|---------------------------------------------------------------------------------------------------------------|
| 013-0085-00 | Bayonet Ground Assembly.                                                                                      |
| 013-0097-01 | Retractable Hook Tip for P6202A and P6420 (Slate Gray).                                                       |
| 013-0107-07 | Retractable Hook Tip (for All Except P6202A and P6420) (Slate Gray).                                          |
| 013-0107-08 | Retractable Hook Tip (Black).                                                                                 |
| 015-0201-07 | IC Test Ground Cover, Gray (100 Mil<br>Spacing), Package of 10.                                               |
| 015-0325-01 | Dual Lead Adapter.                                                                                            |
| 016-0633-00 | Cable Marker Set for All Modular Cables<br>(P610X/A/B, P612X, P613X/A, P623X,<br>P62XX Except P6201, P6202A). |
| 103-0177-01 | Flexible Tip.                                                                                                 |
| 131-0258-00 | Chassis Mount Test Jack.                                                                                      |
| 131-4353-00 | Circuit Board Test Point, Package of 25.                                                                      |
| 166-0404-01 | Insulating Ground Cover.                                                                                      |
| 175-0849-00 | 3 in. Probe Tip Cap Lead for All Miniature<br>Size Probe Tips.                                                |
| 196-3120-01 | 6 in. Clip-on Ground Lead.                                                                                    |
| 196-3121-01 | 12 in. Clip-on Ground Lead.                                                                                   |
| 196-3198-01 | 6 in. Clip-on Ground Lead (with 0.025 in.<br>Pin Receptacle).                                                 |
| 196-3286-00 | 10 in. Ground Lead.                                                                                           |
| 196-3287-00 | #6-32 Thread Ground Lead.                                                                                     |
|             |                                                                                                               |