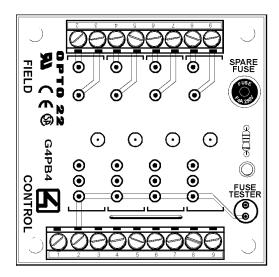

# Part Number Description G4PB4 G4 4-Channel I/O Module Rack

The G4PB4 I/O mounting rack compactly accommodates up to four G4 I/O modules in applications where only a few I/O points are needed. Insert and remove modules easily and quickly without disturbing field wiring. Modules are secured to the mounting rack with a threaded captive hold-down screw.

Barrier strips with screw terminals provide the field, control, and mounting rack power connections.

#### **Features**

- Requires minimum panel space
- Built-in fuse tester
- Spare fuse on board
- UL recognized, CSA certified, CE approved
- Uses a single 5, 15, or 24 VDC power supply fo control power