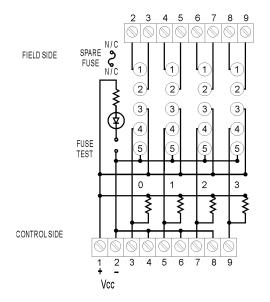

crew.

Barrier strips with screw terminals provide the field, control, and mounting rack power connections.



#### **Features**

- Requires minimum panel space
- Built-in fuse tester
- Spare fuse on board
- UL recognized, CSA certified, CE approved
- Uses a single 5, 15, or 24 VDC power supply fo control power

# **Specifications**

| Operating temperature:                   | 0 to 70° C                                              |
|------------------------------------------|---------------------------------------------------------|
| Interface connector (field and control): | Screw-type barrier strip accommodates up to 10 AWG wire |

Opto 22 • 43044 Business Park Drive • Temecula, CA 92590-3614 •

**DATA SHEET** 

page 2/2

Form 247-040924

#### **Dimensions**



#### **Connections**