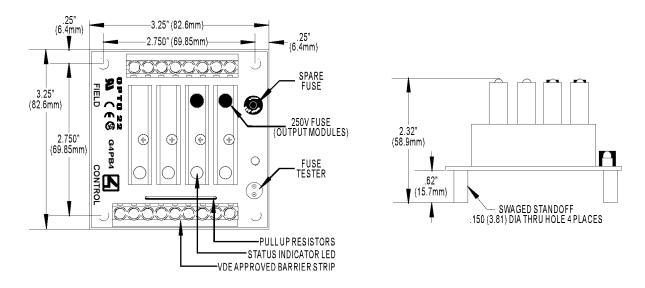

aded captive hold-down screw.

Barrier strips with screw terminals provide the field, control, and mounting rack power connections.



#### **Features**

- Requires minimum panel space
- Built-in fuse tester
- Spare fuse on board
- UL recognized, CSA certified, CE approved
- Uses a single 5, 15, or 24 VDC power supply fo control power

# **Specifications**

| Operating temperature:                   | 0 to 70° C                                              |
|------------------------------------------|---------------------------------------------------------|
| Interface connector (field and control): | Screw-type barrier strip accommodates up to 10 AWG wire |

Opto 22 • 43044 Business Park Drive • Temecula, CA 92590-3614 •

**DATA SHEET** 

page 2/2

Form 247-040924

#### **Dimensions**



#### **Connections**