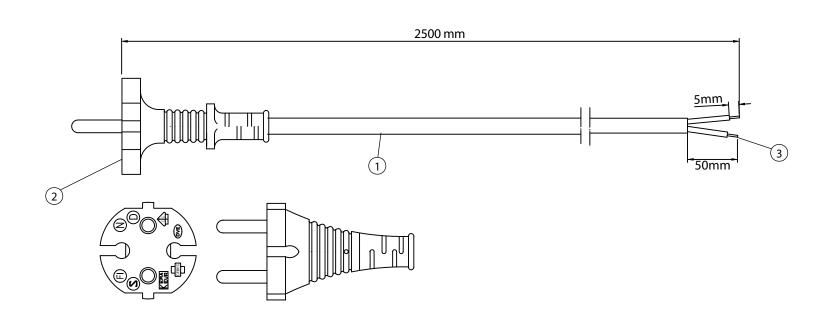

## NOTES:

- 1. CORDAGE: H03VVH2-F, 2x0.75mm, UNSHIELDED, CEE COLOR CODE, TEMP. RATING: 70°C, RATING: 250V 6A, JACKET COLOR: BLACK
- 2. PLUG: CONTINENTAL EUROPE
- 3. OTHER END: ROJ 50mm STRIP 5mm
- 4. APPROVALS: GERMANY, DENMARK, NORWAY, FINLAND, BELGIUM, NETHERLANDS, SWEDEN, AUSTRIA
- 5. ROHS COMPLIANT

| Dim<br>range | Tolerance<br>+/- | Qualtek Electronics Corp.  PPC DIVISION |                |                   |  |
|--------------|------------------|-----------------------------------------|----------------|-------------------|--|
| (mm)         | (mm)             | Part Number:                            | 362001-E01     | RoHS<br>Compliant |  |
| 0-1          | 0.15             | Description: POWER CORD                 |                |                   |  |
| 1-6          | 0.20             | POWER CORD                              |                |                   |  |
| 6-18         | 0.30             |                                         | LINIT          |                   |  |
| 18-50        | 0.50             |                                         | UNIT: mm       |                   |  |
| 50-120       | 0.70             | Drawn / Date                            | Checked / Date | Approved / Date   |  |
| 120-250      | 0.90             | R.Nuti 09-26-07 JJH / 09-26-07          |                | IIH / 09-26-07    |  |
| 250-500      | 1.20             | 09-26-07                                | 05 20-07       | 33117 03 20 07    |  |