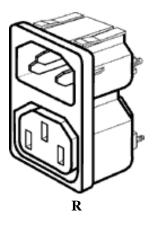

Male/Female module with solder tabs and no connection between ground terminals.

| Part Number | PDF Drawing | Description       | Terminals  | Figure |
|-------------|-------------|-------------------|------------|--------|
| 773W-X2/01* | ŀ           | Universal/Snap-in | Solder Tab | R      |

\*Universal snap-in feature to fit 0.8 mm - 2.0 mm panel thickness