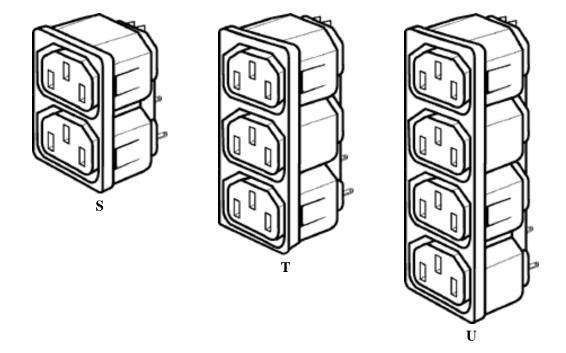

## Multiple Outlet Module IEC 320 - C13

Max Rating: 10A/250VAC

Two, three and four position snap-in type multiple outlets with solder tabs

| Part Number | PDF<br>Drawings | Description       | Terminals  | Figure |
|-------------|-----------------|-------------------|------------|--------|
| 742W-15/03  | ŀ               | 2 Position Outlet | Solder Tab | S      |
| 742W-15/12  | Þ               | 3 Position Outlet | Solder Tab | Т      |
| 742W-15/19  | Þ               | 4 Position Outlet | Solder Tab | U      |

\*Panel thickness 1.5 mm (1.0, 2.0, and 2.5 are also available)

Quick disconnect tabs available upon request

Qualtek Electronics . . . . Design Solutions for Global Demands 7675 Jenther Drive ☑ Mentor, Ohio 44060 ☑ (888) 258-3468 ☑ (440) 951-3300 ☑ FAX: (440) 951-7252 E-Mail <u>mailbox@qualtekusa.com</u> ☑ Web: <u>www.qualtekusa.com</u> Copyright © 2006 Qualtek Electronics Corporation. All rights reserved. Updated: May, 2006