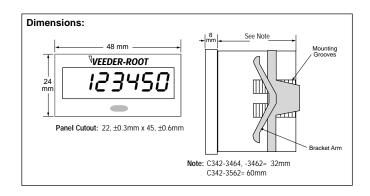

All units are packaged in a compact 1/32 DIN size case with depths as short as 32mm. The front panel is rated IEC IP65 for use in washdown environments. The C342 series also includes matching indicators for count-totalizing, and time-totalizing, as well as an alphanumeric message display. All are in a uniform 24 x 48 millimeters bezel size package.

Front Panel Rating: IEC IP65

Approvals: CE

| Model No. | Power<br>Supply | Display<br>Type/Digits |
|-----------|-----------------|------------------------|
| C342-3464 | Lithium         | LCD/8                  |
| C342-3462 | 12 - 24VDC      | LCD/8                  |
| C342-3562 | 12 - 24VDC      | LED/6                  |