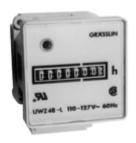

## **UWZ Series UWZ48V**

The UWZ 48 Series is designed to meet IP20 environmental rating for indoor applications. All models are light grey color with white

numerals on black background. Tenths and hundredths numerals are

yellow. An orange dial adjacent to the hundredths digit provides running indication.

## **Specifications**

• Bezel: 1.89" x 1.89" (48 x 48mm)

• Capacity: 99,999.99 hours

Mounting: SurfaceDigits: 7 – 0.16" high

• Voltage: 24, 120, 240, 50 or 60Hz

Power Consumption: 1VA

• Temperature: -40° to 160°F (-40° to 72°C)