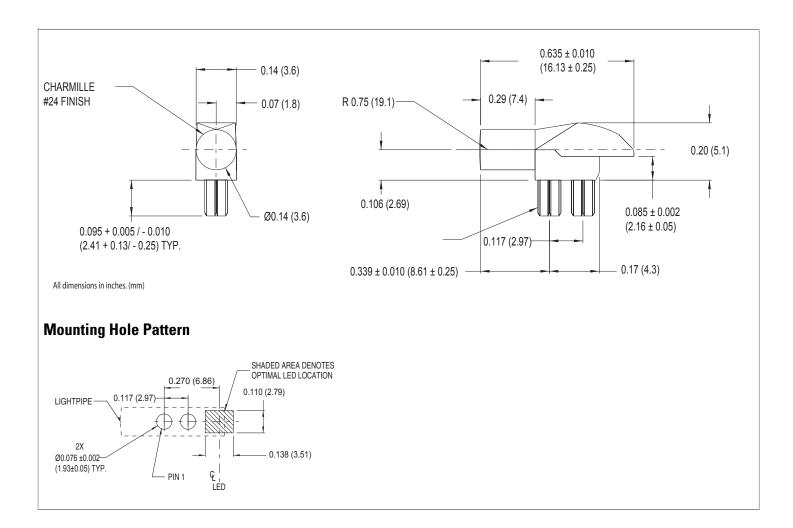

## 7513D2-L Litepipe™

## **Description and Features**

- •Precision engineered with *ray tracing* for bright, optically precise even indication and attractive appearance.
- •ESD protection from circuitry for exceptional reliability.
- •High contrast and wide viewing angle for greater visibility.
- •Available in a variety of colors for added contrast and aesthetics.
- •Parts inserted after reflow to permit LED pad inspection before assembly.
- •Compliance to UL94V-O
- •Low profile for height constrained applications.
- ·Large lens provides high visibility.
- •7513D2-L is designed for use with CMD67-21 and CMD67-22 Series LEDs
- •RoHS Compliant