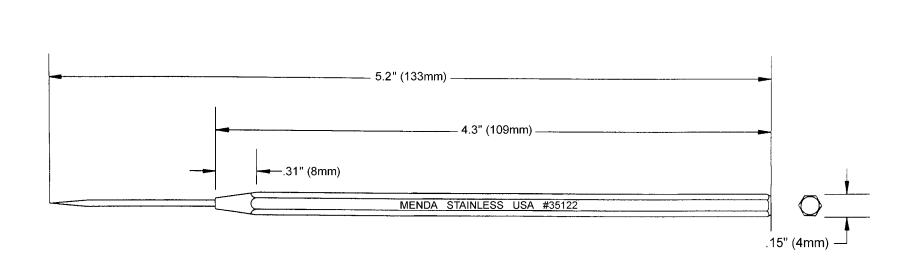

## **Drawings**

<u>35122</u> - Prober, Stainless Steel, Straight

Material: 300 Series stainless steel

Handle: 5/32" (4mm) hex shape to prevent rolling
Points: Semi hardened - may be reshaped for special

applications as required

**Item 35630** - Kit of all four probers in light blue vinyl pouch with individual pockets.

Prober, Stainless Steel, Straight

**MENDA** 

DRAWING NUMBER 35122