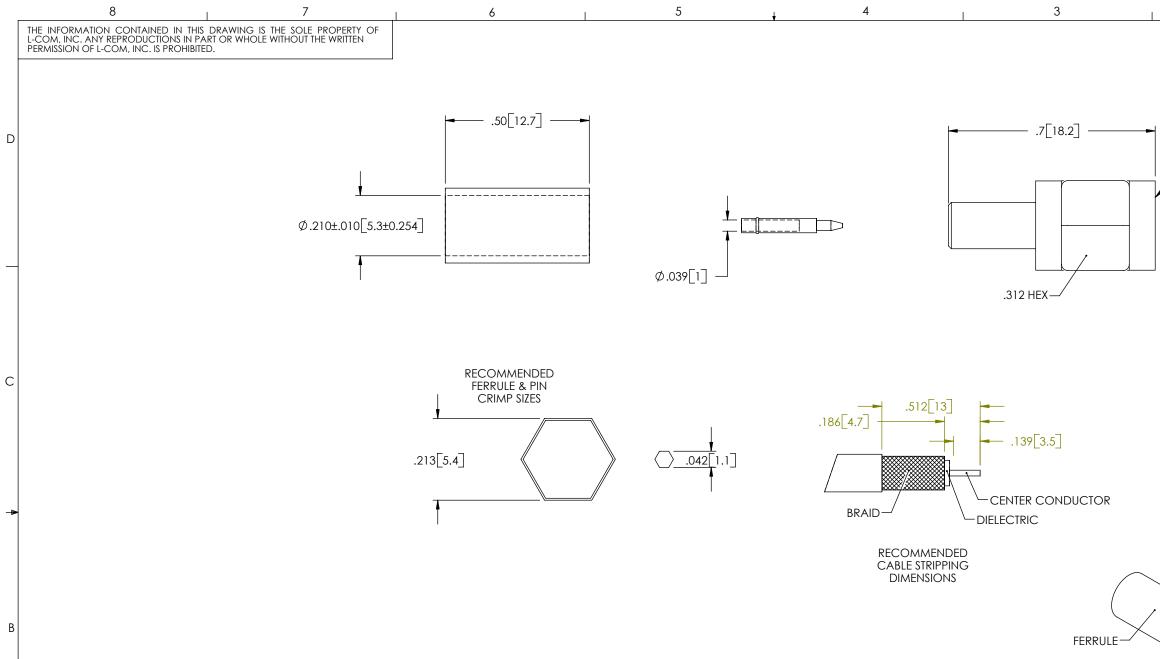

NOTES:

# MATERIAL:

BODY: BRASS FERRULE: ANNEALED COPPER PIN: BRASS INSULATOR: PTFE FLUOROCARBON

#### FINISH:

Δ

BODY: NICKEL PLATE FERRULE: NICKEL PLATE PIN: GOLD PLATE

## ELECTRICAL:

IMPEDANCE: 50 OHM