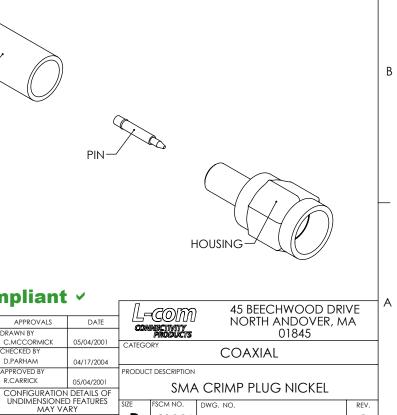

# MATERIAL:

BODY: BRASS FERRULE: ANNEALED COPPER PIN: BRASS INSULATOR: PTFE FLUOROCARBON

#### FINISH:

Δ

BODY: NICKEL PLATE FERRULE: NICKEL PLATE PIN: GOLD PLATE