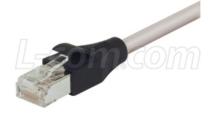

## Shielded Cat. 5E EIA568 Patch Cable, RJ45 / RJ45, 2.0 ft

Features for this Telecom/Modular product

- Category 5E rated for High Speed Network Performance
- Aluminized Polyester Shield for protection from EMI
- EIA568 Compliant for compatibility with your network
- 26AWG stranded conductors for flexibility
- Available in lengths from 2 Ft to 100 Ft

For Protection against EMI/RFI interference L-com's economical Shielded Patch Cables are ideal. With a 100% foil shield covering 4-Pair 26AWG stranded conductors, your data is protected from interference. This series is designed to perform to EIA568 standards while not putting a strain on your budget. Quantity pricing available upon request.