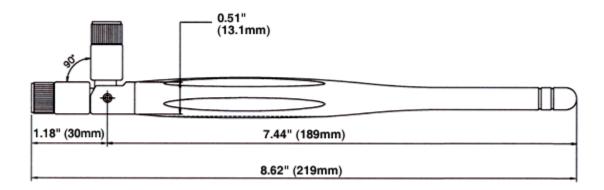

#### Dimensions

Measuring 8.62" long, this flexible antenna features a tilt-and-swivel Reverse Polarity SMA-Plug (RP-SMA) connector, allowing them to be used vertically, at a right angle, or any angle in-between. It is suitable as a replacement RF antenna for 900MHz radios that are equipped with RP-SMA connectors such as wireless video transmitters and receivers, 900MHz digital spread spectrum radios and more.

#### **Mechanical Specifications**

| Weight                | 1.6 oz. (45 g)                        |
|-----------------------|---------------------------------------|
| Length                | 8.62" (219 mm)                        |
| Max. Diameter         | 0.66" (16.7 mm)                       |
| Finish                | Matte Black                           |
| Connector             | RP-SMA Plug                           |
| Operating Temperature | -40° C to 60° C<br>(-40° F to 140° F) |
| Polarization          | Vertical                              |
| Flame Rating          | UL 94HB                               |
| RoHS Compliant        | Yes                                   |