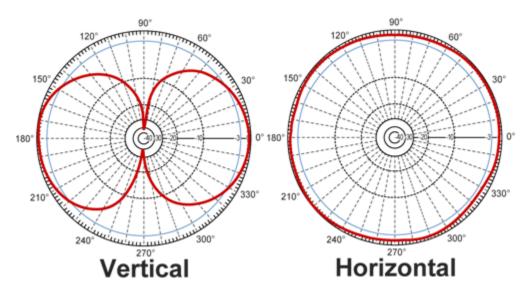

## **RF Antenna Patterns**

## **Electrical Specifications**

| Frequency             | 860-960 MHz |
|-----------------------|-------------|
| Gain                  | 3 dBi       |
| Horizontal Beam Width | 360°        |
| Impedance             | 50 Ohm      |
| Max. Power            | 50W         |
| VSWR                  | < 2.0       |
| Lightning Protection  | DC Ground   |