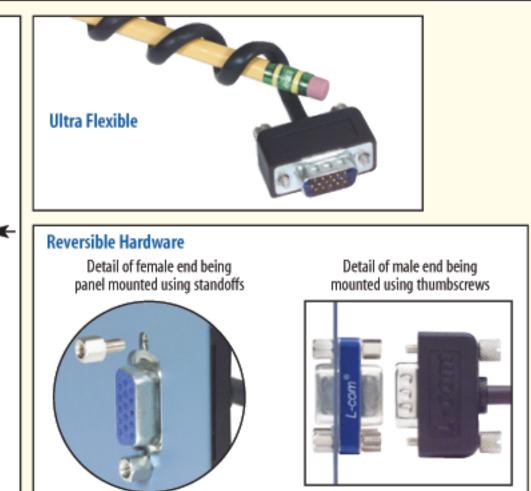

#### Features for this product

- Video monitor extension cable
- Plenum jacketed cable ideal where fire resistance and low smoke characteristics are critical
- Three 75 Ohm coaxial cables assure high quality video signal
- Male to female gender configuration allows extension of existing SVGA line
- Reversible hardware allows multiple mounting options

An additional feature of this series is reversible hardware allowing either panel mount using standoffs or traditional thumbscrews. The combined results of these features is a product series that is both compact and versatile. These features can be utilized to solve many difficult installation problems without sacrificing performance.

## Super Thin SVGA Cables with 3 Mini Coaxial Lines - HD15M to HD15M or HD15F

Utilize a revolutionary cable made with 3 ultra thin coaxial lines and still measures less than .23" in diameter! Another unique feature is user defined mounting hardware. Each cable end is capable of being connected with either male jack screws or hex standoffs with the supplied hardware! Color: Black.