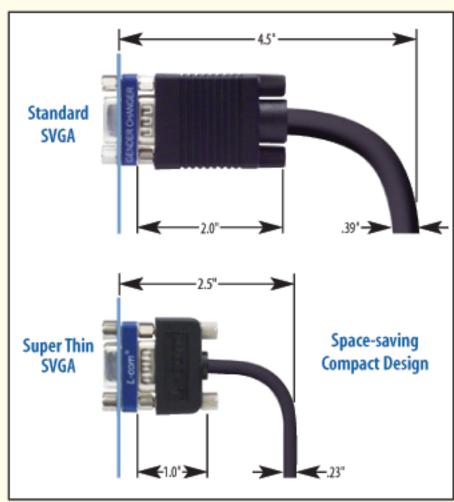

# Super Thin SVGA is Ideal for Tight Fitting Spaces

The Super Thin SVGA series offers comparable performance of standard size SVGA assemblies in a much more compact size. Not only is the cable diameter greatly reduced but the depth of the HD15 backshell is also much more shallow than the backshells found on most SVGA assemblies. This results in a SVGA assembly that can be used in tight confines where a standard size SVGA assembly would be difficult if not impossible to use.

The Super Thin small profile construction is also utilized on our SVGA with disconnect series and our low profile KVM cable.

Note: All dimensions are for reference only.

Item # Description #Coax