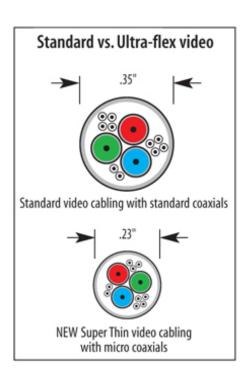

Big performance in a small package is what this series is all about. Utilizing a revolutionary cable which is made with 3 ultra thin coaxial lines and still measures less than .23" in diameter! In addition to the small cable size these cables feature an innovative shallow backshell design producing a cable assembly ideally suited to any space sensitive application. Another unique feature is user-defined mounting hardware. Each cable end is capable of being connected with either male jack screws or hex standoffs with the supplied hardware! This feature enables either the male or female end to be panel mounted. Most lengths available from stock for immediate delivery.

### Super Thin SVGA Cables with 3 Mini Coaxial Lines - HD15M to HD15M or HD15F

Utilize a revolutionary cable made with 3 ultra thin coaxial lines and still measures less than .23" in diameter! Another unique feature is user defined mounting hardware. Each cable end is capable of being connected with either male jack screws or hex standoffs with the supplied hardware! Color: Black.