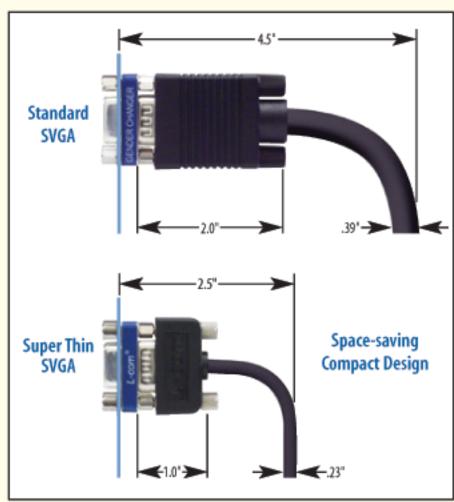

# Super Thin SVGA is Ideal for Tight Fitting Spaces

The Super Thin SVGA series offers comparable performance of standard size SVGA assemblies in a much more compact size. Not only is the cable diameter greatly reduced but the depth of the HD15 backshell is also much more shallow than the backshells found on most SVGA assemblies. This results in a SVGA assembly that can be used in tight confines where a standard size SVGA assembly would be difficult if not impossible to use.

An additional feature of this series is reversible hardware allowing either panel mount using standoffs or traditional thumbscrews. The combined results of these features is a product series that is both compact and versatile. These features can be utilized to solve many difficult installation problems without sacrificing performance.