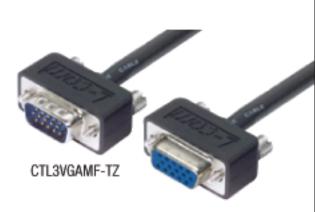

## ✓ LSZH Jacket Super Thin SVGA Cables – HD15M to HD15M or HD15F Cable Assembly

This series of SVGA cables features both our small diameter Super Thin cable and our LSZH jacket for applications where low smoke is critical. An additional feature of this series is our reversible hardware allowing both panel mount using standoffs or traditional thumbscrews. High quality video signal transmission is assured as a result of the three 75 Ohm coaxial lines used in these premium SVGA assemblies. The low profile configuration of our fully molded HD15 backshell makes these assemblies ideal for tight fit installations. Available in 5 standard lengths from 5 to 50 feet.

| CTL3VGAMM-5TZ  | Super Thin LSZH SVGA Cable, HD15 Male / Male, 5.0 ft    | 3 |
|----------------|---------------------------------------------------------|---|
| CTL3VGAMM-10TZ | Super Thin LSZH SVGA Cable, HD15 Male / Male, 10.0 ft   | 3 |
| CTL3VGAMM-15TZ | Super Thin LSZH SVGA Cable, HD15 Male / Male, 15.0 ft   | 3 |
| CTL3VGAMM-25TZ | Super Thin LSZH SVGA Cable, HD15 Male / Male, 25.0 ft   | 3 |
| CTL3VGAMM-50TZ | Super Thin LSZH SVGA Cable, HD15 Male / Male, 50.0 ft   | 3 |
| CTL3VGAMF-5TZ  | Super Thin LSZH SVGA Cable, HD15 Male / Female, 5.0 ft  | 3 |
| CTL3VGAMF-10TZ | Super Thin LSZH SVGA Cable, HD15 Male / Female, 10.0 ft | 3 |
| CTL3VGAMF-15TZ | Super Thin LSZH SVGA Cable, HD15 Male / Female, 15.0 ft | 3 |
| CTL3VGAMF-25TZ | Super Thin LSZH SVGA Cable, HD15 Male / Female, 25.0 ft | 3 |
| CTL3VGAMF-50TZ | Super Thin LSZH SVGA Cable, HD15 Male / Female, 50.0 ft | 3 |
|                |                                                         |   |