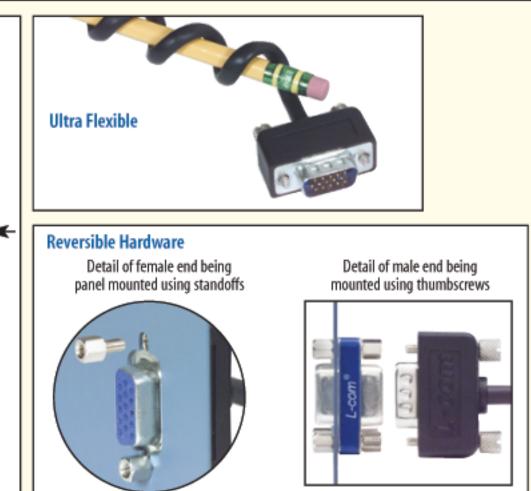

Big performance in a small package is what this series is all about. Utilizing a revolutionary cable which is made with 3 ultra thin coaxial lines and still measures less than .23" in diameter! In addition to the small cable size these cables feature an innovative shallow backshell design producing a cable assembly ideally suited to any space sensitive application. Another unique feature is user-defined mounting hardware. Each cable end is capable of being connected with either male jack screws or hex standoffs with the supplied hardware! This feature enables either the male or female end to be panel mounted. Most lengths available from stock for immediate delivery.

# Super Thin SVGA is Ideal for Tight Fitting Spaces

The Super Thin SVGA series offers comparable performance of standard size SVGA assemblies in a much more compact size. Not only is the cable diameter greatly reduced but the depth of the HD15 backshell is also much more shallow than the backshells found on most SVGA assemblies. This results in a SVGA assembly that can be used in tight confines where a standard size SVGA assembly would be difficult if not impossible to use.

An additional feature of this series is reversible hardware allowing either panel mount using standoffs or traditional thumbscrews. The combined results of these features is a product series that is both compact and versatile. These features can be utilized to solve many difficult installation problems without sacrificing performance.