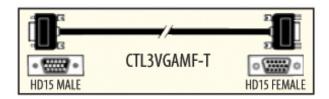

### Super Thin SVGA Cable, HD15 Male / Female, 50.0 ft

# Details for this Monitor, Video product L-com Item # CTL3VGAMF-50T Manufacturer L-com UPC # 822335017214 RoHS Status Partially RoHS Compliant Stock # Coax 3