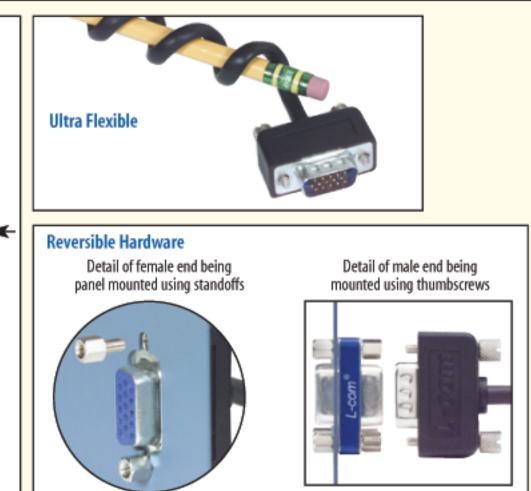

Big performance in a small package is what this series is all about. Utilizing a revolutionary cable which is made with 3 ultra thin coaxial lines and still measures less than .23" in diameter! In addition to the small cable size these cables feature an innovative shallow backshell design producing a cable assembly ideally suited to any space sensitive application. Another unique feature is user-defined mounting hardware. Each cable end is capable of being connected with either male jack screws or hex standoffs with the supplied hardware! This feature enables the male end to be either panel mounted or mated to a female connector. Most lengths available from stock for immediate delivery.

# Super Thin SVGA is Ideal for Tight Fitting Spaces

The Super Thin SVGA series offers comparable performance of standard size SVGA assemblies in a much more compact size. Not only is the cable diameter greatly reduced but the depth of the HD15 backshell is also much more shallow than the backshells found on most SVGA assemblies. This results in a SVGA assembly that can be used in tight confines where a standard size SVGA assembly would be difficult if not impossible to use.

An additional feature of this series is reversible hardware allowing either panel mount using standoffs or traditional thumbscrews. The combined results of these features is a product series that is both compact and versatile. These features can be utilized to solve many difficult installation problems without sacrificing performance.