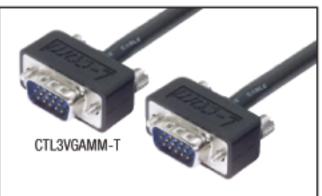

### Super Thin SVGA Cable, HD15 Male / Male, 15.0 ft

### Super Thin SVGA Cables with 3 Mini Coaxial Lines - HD15M to HD15M or HD15F

Utilize a revolutionary cable made with 3 ultra thin coaxial lines and still measures less than .23" in diameter! Another unique feature is user defined mounting hardware. Each cable end is capable of being connected with either male jack screws or hex standoffs with the supplied hardware! Color: Black.

| CTL3VGAMM-5T<br>CTL3VGAMM-10T<br>CTL3VGAMM-15T<br>CTL3VGAMM-25T | Super Thin SVGA Cable, HD15 Male / Male, 5.0 ft<br>Super Thin SVGA Cable, HD15 Male / Male, 10.0 ft<br>Super Thin SVGA Cable, HD15 Male / Male, 15.0 ft<br>Super Thin SVGA Cable, HD15 Male / Male, 25.0 ft | 3<br>3<br>3 |
|-----------------------------------------------------------------|-------------------------------------------------------------------------------------------------------------------------------------------------------------------------------------------------------------|-------------|
| CTL3VGAMM-50T                                                   | Super Thin SVGA Cable, HD15 Male / Male, 50.0 ft                                                                                                                                                            | 3           |
| CTL3VGAMF-5T<br>CTL3VGAMF-10T<br>CTL3VGAMF-15T                  | Super Thin SVGA Cable, HD15 Male / Female, 5.0 ft<br>Super Thin SVGA Cable, HD15 Male / Female, 10.0 ft<br>Super Thin SVGA Cable, HD15 Male / Female, 15.0 ft                                               | 3<br>3<br>3 |
| CTL3VGAMF-25T<br>CTL3VGAMF-50T                                  | Super Thin SVGA Cable, HD15 Male / Female, 25.0 ft<br>Super Thin SVGA Cable, HD15 Male / Female, 50.0 ft                                                                                                    | 3           |