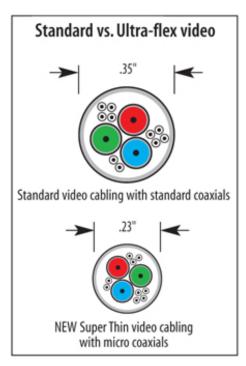

Big performance in a small package is what this series is all about. Utilizing a revolutionary cable which is made with 3 ultra thin coaxial lines and still measures less than .23" in diameter! In addition to the small cable size these cables feature an innovative shallow backshell design producing a cable assembly ideally suited to any space sensitive application. Another unique feature is user-defined mounting hardware. Each cable end is capable of being connected with either male jack screws or hex standoffs with the supplied hardware! This feature enables the male end to be either panel mounted or mated to a female connector. Most lengths available from stock for immediate delivery.

### Super Thin SVGA Cables with 3 Mini Coaxial Lines - HD15M to HD15M or HD15F

Utilize a revolutionary cable made with 3 ultra thin coaxial lines and still measures less than .23" in diameter! Another unique feature is user defined mounting hardware. Each cable end is capable of being connected with either male jack screws or hex standoffs with the supplied hardware! Color: Black.