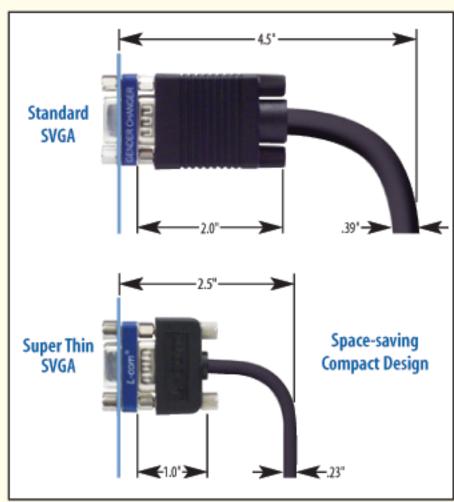

# Super Thin SVGA is Ideal for Tight Fitting Spaces

The Super Thin SVGA series offers comparable performance of standard size SVGA assemblies in a much more compact size. Not only is the cable diameter greatly reduced but the depth of the HD15 backshell is also much more shallow than the backshells found on most SVGA assemblies. This results in a SVGA assembly that can be used in tight confines where a standard size SVGA assembly would be difficult if not impossible to use.

An additional feature of this series is reversible hardware allowing either panel mount using standoffs or traditional thumbscrews. The combined results of these features is a product series that is both compact and versatile. These features can be utilized to solve many difficult installation problems without sacrificing performance.

The Super Thin small profile construction is also utilized on our SVGA with disconnect series and our low profile KVM cable.

Note: All dimensions are for reference only.

Item # Description #Coax