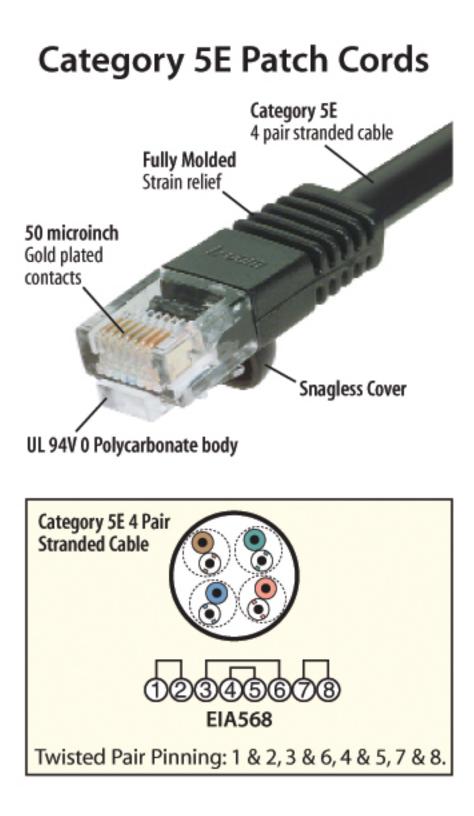

## Features for this product

- Category 5E performance for Hi-speed networking applications
- · Molded snagless boot with an easy to depress latch makes patching easier
- 50u Gold plated contacts for superior durability
- Your choice of up to nine different colors. This cable color is blue
- Available in lengths up to 100 feet. This cable is 50.0 feet long

Designed for today's high-density patch panels, these unique Category 5E molded patch cables feature an easy to depress "shark fin" snagless mold boot that makes connecting your cables easier. The clear boot also allows the color of each cable to be easily identified up to each port for easy cable identification. Each cable is tested for Category 5E performance to ensure you get maximum speed out of your network. Contact us today for your patch cable needs!