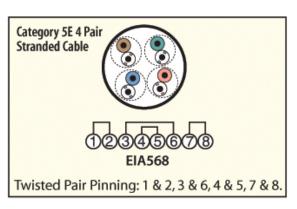

## Features for this product

- Molded Category 5E RJ45 Patch Cables for Ethernet Applications
- 4-Pair Stranded Category 5E cable for compatibility with today's networks
- Snagless Molded Boot for simple connection to patch panels
- EIA568A/B Compatible for installation in all Ethernet networks
- Available in Blue, Black, Red, Green, Yellow, Orange, Violet, White, and Light Gray