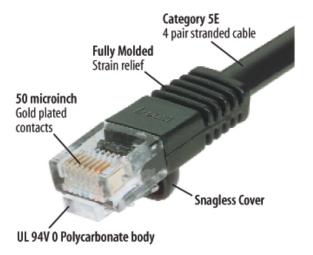

## Features for this product

- Molded Category 5E RJ45 Patch Cables for Ethernet Applications
- 4-Pair Stranded Category 5E cable for compatibility with today's networks
- Snagless Molded Boot for simple connection to patch panels
- EIA568A/B Compatible for installation in all Ethernet networks
- Available in Blue, Black, Red, Green, Yellow, Orange, Violet, White, and Light Gray

Realistic pricing and high quality is what makes L-com's Molded Category 5E Network Patch Cables the right choice. Made with 4-Pair Category 5E cable and molded snagless plugs, these cables are ready to be installed in your network. Affordability and peace of mind are assured when choosing L-com's patch cables. Large volume OEM requests are welcomed with this series. Call us today for all your patch cord needs. **This is a closeout product. Once our inventory is depleted, it will no longer be available.** 