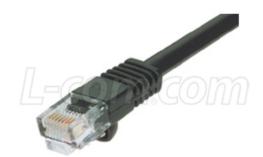

## Category 5E Patch Cable, RJ45 / RJ45, 14.0 ft

## Features for this product

- Molded Category 5E RJ45 Patch Cables for Ethernet Applications
- 4-Pair Stranded Category 5E cable for compatibility with today's networks
- Snagless Molded Boot for simple connection to patch panels
- EIA568A/B Compatible for installation in all Ethernet networks
- Available in Blue, Black, Red, Green, Yellow, Orange, Violet, White, and Light Gray

Realistic pricing and high quality is what makes L-com's Molded Category 5E Network Patch Cables the right choice. Made with 4-Pair Category 5E cable and molded snagless plugs, these cables are ready to be installed in your network. Affordability and peace of mind are assured when choosing L-com's patch cables. Large volume OEM requests are welcomed with this series. Call us today for all your patch cord needs. **This is a closeout product. Once our inventory is depleted, it will no longer be available.** 