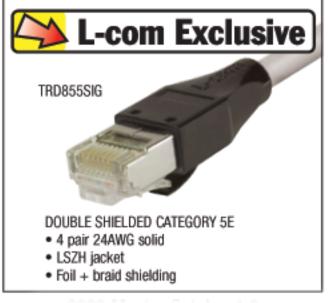

DOUBLE SHIELDED CATEGORY 5E • 4 pair 24AWG solid

- PVC jacket
- Foil + braid shielding