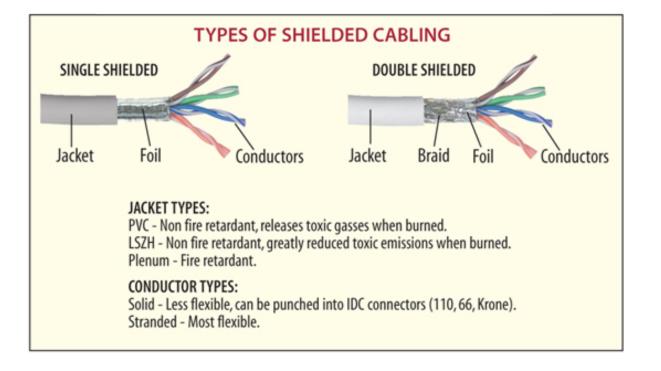

For maximum protection against EMI/RFI interference, L-com's Double Shielded Patch cables are the right choice. With two layers of shielding (Foil plus Braid), data is protected from stray EMI/RFI fields. This series features 24AWG solid conductors allowing easy termination to IDC connectors. The rugged LSZH jacket is extra durable for harsh industrial environments. L-com stocks lengths up to 300 ft and can ship most orders the same day.

## Category 5E Double Shielded Low Smoke Zero Halogen Patch Cables for High EMI/RFI Environments

When a single shield is not enough, L-com's exclusive double-shielded patch cables are ideal. EMI/RFI interference is drastically reduced due to L-com's superior cable shielding, a combination of a 100% foil plus a 60% braid shield. The Low Smoke Zero Halogen (LSZH) jacket allows this industrial patch cable to meet today's environmental and safety requirements.