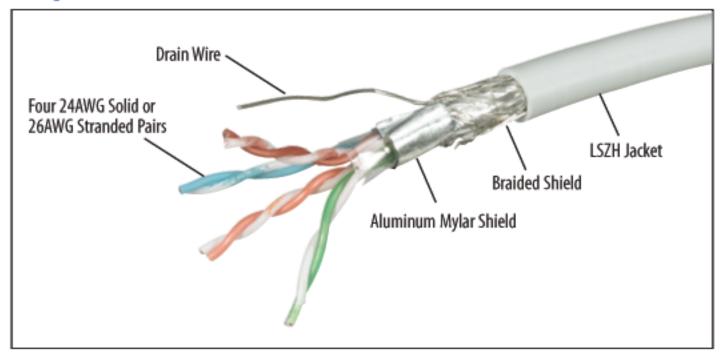

For maximum protection against EMI/RFI interference, L-com's Double Shielded Patch cables are the right choice. With two layers of shielding (Foil plus Braid), data is protected from stray EMI/RFI fields. This series features 24AWG solid conductors allowing easy termination to IDC connectors. The rugged LSZH jacket is extra durable for harsh industrial environments. L-com stocks lengths up to 300 ft and can ship most orders the same day.

## Category 5E Double Shielded Low Smoke Zero Halogen Patch Cables for High EMI/RFI Environments

When a single shield is not enough, L-com's exclusive double-shielded patch cables are ideal. EMI/RFI interference is drastically reduced due to L-com's superior cable shielding, a combination of a 100% foil plus a 60% braid shield. The Low Smoke Zero Halogen (LSZH) jacket allows this industrial patch cable to meet today's environmental and safety requirements.

# Category 5E Double Shielded LSZH 26AWG Stranded Patch Cables

This series features 26AWG stranded conductors that are flexible and easy to install even in tight spaces. L-com stocks lengths up to 300 ft and can

### Category 5E Double Shielded LSZH 24AWG Solid Patch Cables

This series features 24AWG solid conductors allowing easy termination to IDC connectors. L-com stocks lengths up to 300 ft and can ship most orders the same day.