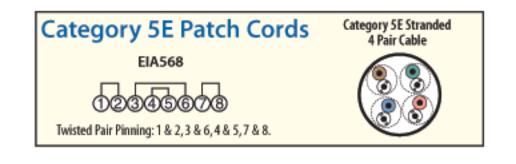

| 822335038097            |
| RoHS Status                      | <u>RoHS Compliant</u> 🥑 |
| Color                            | Lt.Gray                 |



DOUBLE SHIELDED CATEGORY 5E • 4 pair 24AWG solid

- PVC jacket
- Foil + braid shielding



#### **Modular** > Category 5E Shielded LSZH Patch Cords 10



## Category 5E Double Shielded Low Smoke Zero Halogen Patch Cables for High EMI/RFI Environments

When a single shield is not enough, L-com's exclusive double-shielded patch cables are ideal. EMI/RFI interference is drastically reduced due to L-com's superior cable shielding, a combination of a 100% foil plus a 60% braid shield. The Low Smoke Zero Halogen (LSZH) jacket allows this industrial patch cable to meet today's environmental and safety requirements.





# Category 5E Double Shielded LSZH 26AWG Stranded Patch Cables



This series features 26AWG stranded conductors that are flexible and easy to install even in tight spaces. L-com stocks lengths up to 300 ft and can



DOUBLE SHIELDED CATEGORY 5E

- Double shielded foil+braid reduces EMI/RFI interference
- Low smoke zero halogen jacket for environmental and safety concerns
- 26AWG conductors for flexibility
- Stock lengths are available up to 300 ft.



ship most orders the same day.

TRD855 TRD855

TRD855

TRD855 TRD85

TRD85

TRD85

TRD855 TRD85

TRD855

**TRD855** 

| iray |
|------|
| iray |
| Gray |
| iray |
| Gray |
| Gray |
| iray |
| Gray |
| iray |
| iray |
|      |

### Category 5E Double Shielded LSZH 24AWG Solid Patch Cables

This series features 24AWG solid conductors allow