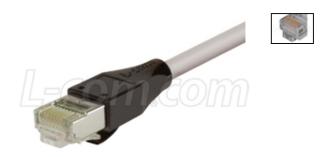

#### Industrial Grade Category 5E Dbl Shielded LSZH Patch Cord, 7.0 ft

For maximum protection against EMI/RFI interference, L-com's Double Shielded Patch cables are the right choice. With two layers of shielding (Foil plus Braid), data is protected from stray EMI/RFI fields. This series features 24AWG solid conductors allowing easy termination to IDC connectors. The rugged LSZH jacket is extra durable for harsh industrial environments. L-com stocks lengths up to 300 ft and can ship most orders the same day.

DOUBLE SHIELDED CATEGORY 5E • 4 pair 24AWG solid

- PVC jacket
- Foil + braid shielding