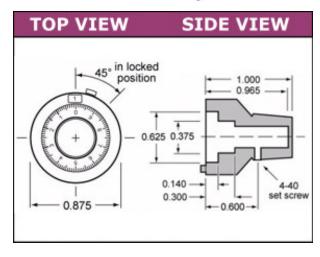

## 3400 Mechanical Specifications:

- Only Available in Models #3412 (black case with 1/4" shaft hole and locking brake) and #3462 (Clear case with 1/4" shaft hole and locking brake)
- Shaft Extension beyond face of panel: .620" Min. / .960" Max
- Pot. Bushing Extension beyond face of panel: .125" Min / .297" Max.
- Maximum Weight: .35oz / 9.5 gram