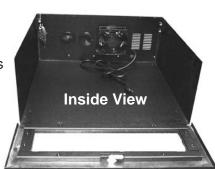

Designed for easy one person installation, these security boxes have easy equipment access from both front and top of the box, and include a 19" 1U internal mounting bracket, ideal for adding an AC power strip. With easy cable access, cables can be added and removed as needed through the rear rubber access grommets. If looking for a cost effective method of mounting security DVR equipment, Quest has your solution.

### Item No. SE0920-21-02A

With Locking Clear PlexiGlass Hinged Door

- Reinforced Shatterproof clear PlexiGlass door or Solid Metal locking front door
- Table-top or wall mount (with optional brackets)
- Removable top panel for easy equipment access
- Rear cut-outs for cabling installation
- Constructed of 18AWG Cold Rolled Steel
- Ventilation provided by pre-installed 4" fan unit
- · Electrostatic Black powder coat Micro-Finish
- Meets or exceeds EIA-310D standards
- Ships pre-assembled and ready for installation