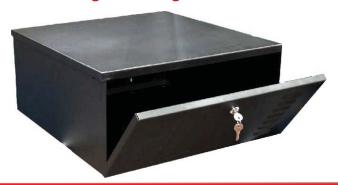

## Item No. SE0920-21-02

With Locking Solid Hinged Door

### Item No. SE0920-21-02A

With Locking Clear PlexiGlass Hinged Door

- Reinforced Shatterproof clear PlexiGlass door or Solid Metal locking front door
- Table-top or wall mount (with optional brackets)
- Removable top panel for easy equipment access
- Rear cut-outs for cabling installation
- Constructed of 18AWG Cold Rolled Steel
- Ventilation provided by pre-installed 4" fan unit
- · Electrostatic Black powder coat Micro-Finish
- Meets or exceeds EIA-310D standards
- Ships pre-assembled and ready for installation