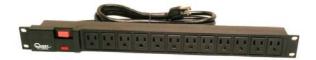

### Item No. HPS-E12P

### **Rack Mount 12 Outlet Surge Strip**

- 19"w x 1.65" d x 1.75"h (1U)
- •120VAC/12A/1440W, 1050 Joules
- · Reversible Swivel 6ft. Power Cord

**Rear View** 