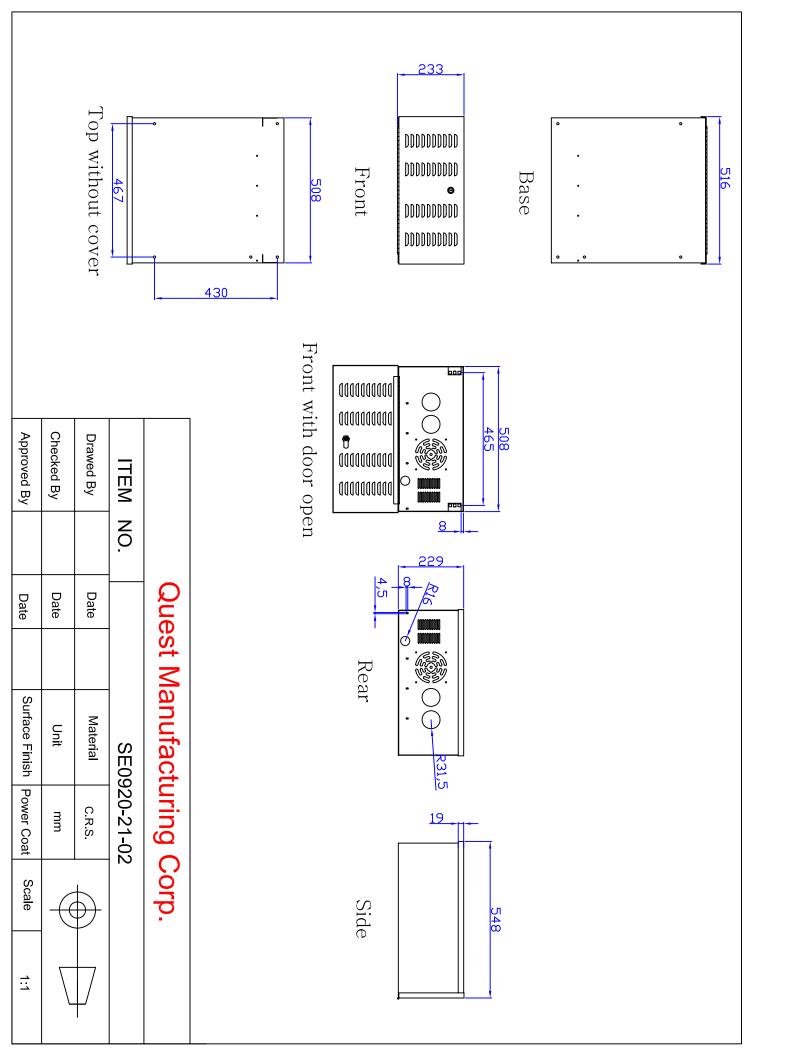

## Item No. SE0920-21-02

With Locking Solid Hinged Door

### Item No. SE0920-21-02A

With Locking Clear PlexiGlass Hinged Door

- Reinforced Shatterproof clear PlexiGlass door or Solid Metal locking front door
- Table-top or wall mount (with optional brackets)
- Removable top panel for easy equipment access
- Rear cut-outs for cabling installation
- Constructed of 18AWG Cold Rolled Steel
- Ventilation provided by pre-installed 4" fan unit
- · Electrostatic Black powder coat Micro-Finish
- Meets or exceeds EIA-310D standards
- Ships pre-assembled and ready for installation