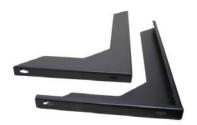

rear rubber access grommets. If looking for a cost effective method of mounting security DVR equipment, Quest has your solution.

## Item No. SE0920-21-02

With Locking Solid Hinged Door



### Item No. SE0920-21-02A

With Locking Clear PlexiGlass Hinged Door





- Reinforced Shatterproof clear PlexiGlass door or Solid Metal locking front door
- Table-top or wall mount (with optional brackets)
- Removable top panel for easy equipment access
- Rear cut-outs for cabling installation
- Constructed of 18AWG Cold Rolled Steel
- Ventilation provided by pre-installed 4" fan unit
- · Electrostatic Black powder coat Micro-Finish
- Meets or exceeds EIA-310D standards
- Ships pre-assembled and ready for installation



# **Optional Accessories**

Item No. WB-SE-02

**Set of Wall Mount Brackets** 



### Item No. HPS-E12P

### **Rack Mount 12 Outlet Surge Strip**

- 19"w x 1.65" d x 1.75"h (1U)
- •120VAC/12A/1440W, 1050 Joules
- · Reversible Swivel 6ft. Power Cord





**Rear View** 

#### **QUEST MANUFACTURING COMPANY**

11200 NW 138th Street Medley, FL 33178 www.qtii.com PH 305.513.8583 TF 800.280.1067 FX 305.513.9675