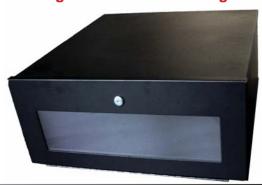

### Item No. SE0920-21-02A

With Locking Clear PlexiGlass Hinged Door

- Reinforced Shatterproof clear PlexiGlass door or Solid Metal locking front door
- Table-top or wall mount (with optional brackets)
- Removable top panel for easy equipment access
- Rear cut-outs for cabling installation
- Constructed of 18AWG Cold Rolled Steel
- Ventilation provided by pre-installed 4" fan unit
- · Electrostatic Black powder coat Micro-Finish
- Meets or exceeds EIA-310D standards
- Ships pre-assembled and ready for installation