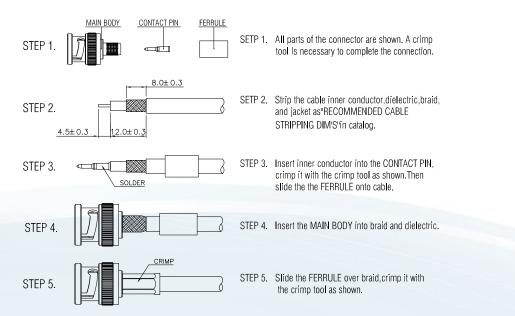

CRIMP TOOL FOR NON-INSULATED OPEN BARRELS  | 10-22AWG                            |
| TRF-3054 | 9" RATCHET CRIMP TOOL FOR FIBER CONNECTORS                  | .213"/.178"/.151"                   |
| TRF-3055 | 9" RATCHET CRIMP TOOL NON-INSULATED OPEN BARREL             | 18-22 AWG / 24-30 AWG               |
| TRF-3060 | 9" UNIVERSAL RATCHET CRIMP TOOL FOR MOST 2 & 3PC CONNECTORS | .325"/.255"/.213"/.110"/.068"       |
| TRF-3065 | 9" RATCHET CRIMP TOOL                                       | .276"/.228"/.068"                   |
| TRF-3070 | 9" RATCHET CRIMP TOOL FOR COMBO F-56                        | .324"/.360" & RJ-45 8P8C            |
|          |                                                             |                                     |

## BNC 3pc Style Crimp Instructions





FIBER OPTIC

STRUCTURED CABLING