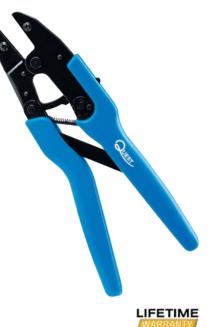

## **Professional Ratchet Crimp Tools**

The QUEST Professional Ratchet Crimp Tool series provides installers the best choice in professional connector crimp tools. These tools are designed for durable use and provides long life dependability and consistent, reliable terminations, crimp after crimp. They feature a 9" frame design, which allows strong leverage during the crimp process with a ratchet action mechanism providing easy, repeatable and reliable crimps. The tools come complete with die sets, which are also interchangeable.

- 9" extended frame size
- Pressure adjustment for reliable crimp
- Wide tolerance range
- Full cycle ratchet mechanism
- Safety release trigger

| LI | FE  | TI | ME  |
|----|-----|----|-----|
|    | VAR | RA | NTY |