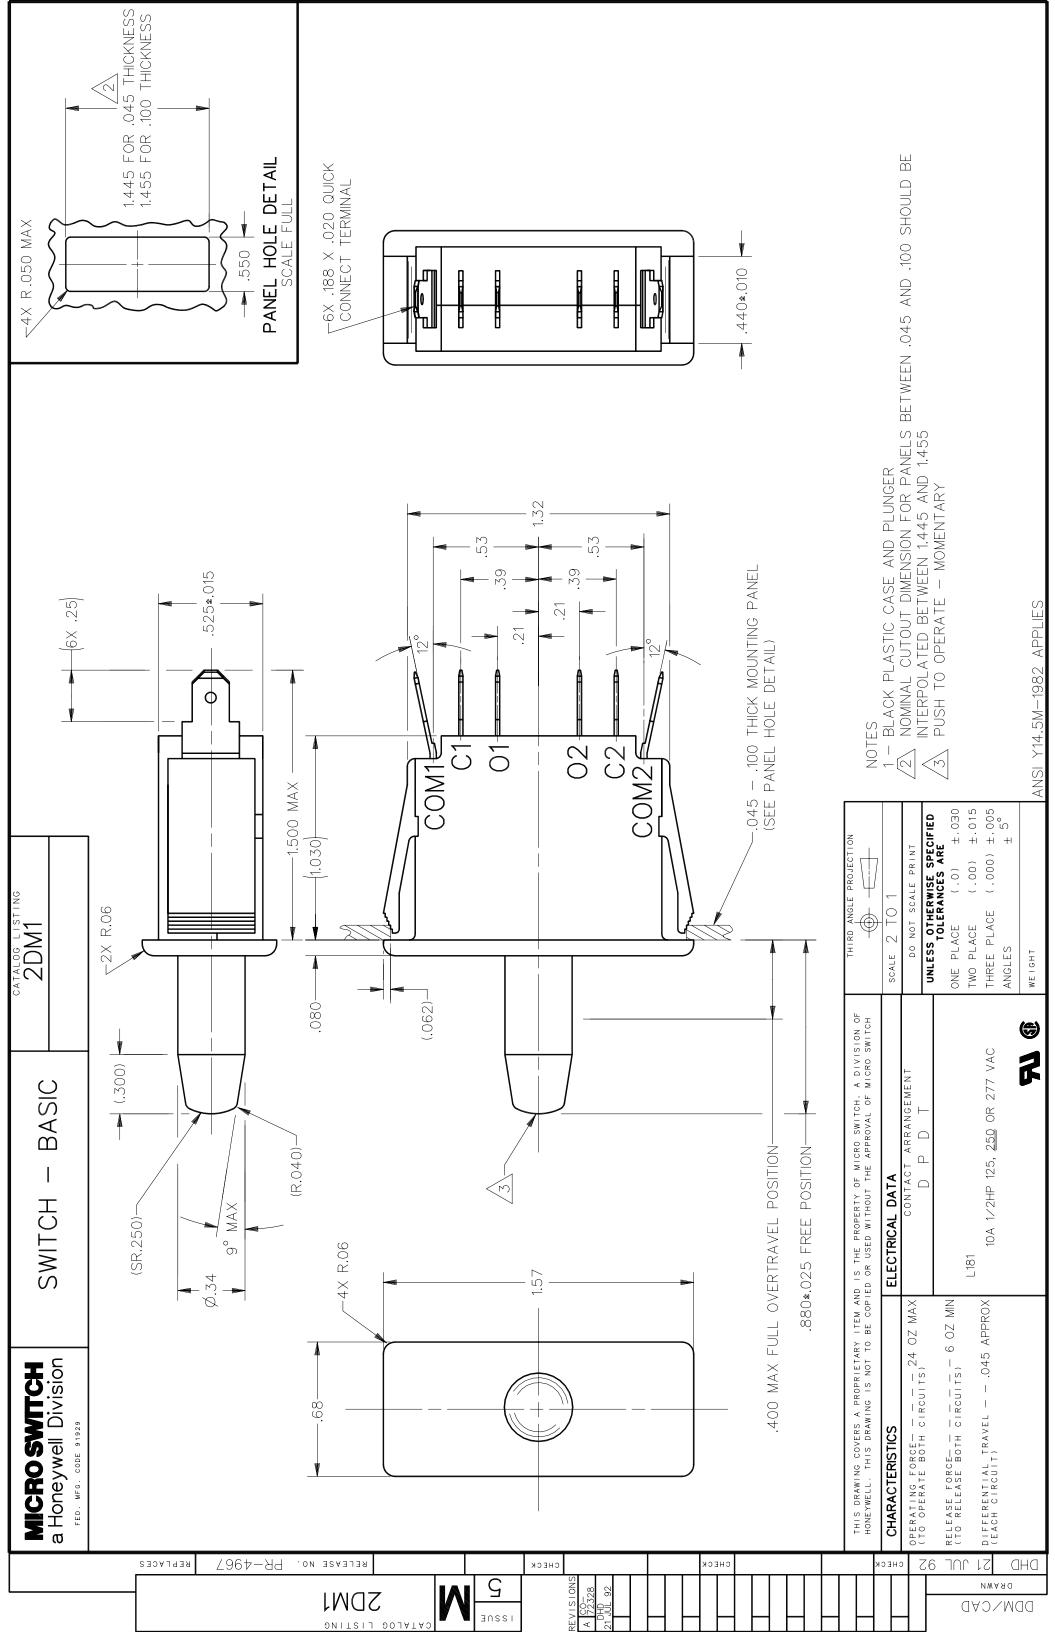

| Product Specifications      |                                                      |
|-----------------------------|------------------------------------------------------|
| Switch Type                 | Snap-in Panel Mount (0.55 in x 1.45 in panel cutout) |
| Sealed                      | No                                                   |
| Ampere Rating               | 10 A                                                 |
| Circuitry                   | Double Pole Double Throw (DPDT)                      |
| Actuator                    | Bullet Nose Plunger                                  |
| Termination                 | Quick Connect                                        |
| Operating Temperature Range | -37 °C to 82 °C [-35 °F to 180 °F]                   |
| Voltage                     | 277 Vac                                              |
| Approvals                   | CSA,UL                                               |
| Contact Type                | Silver                                               |