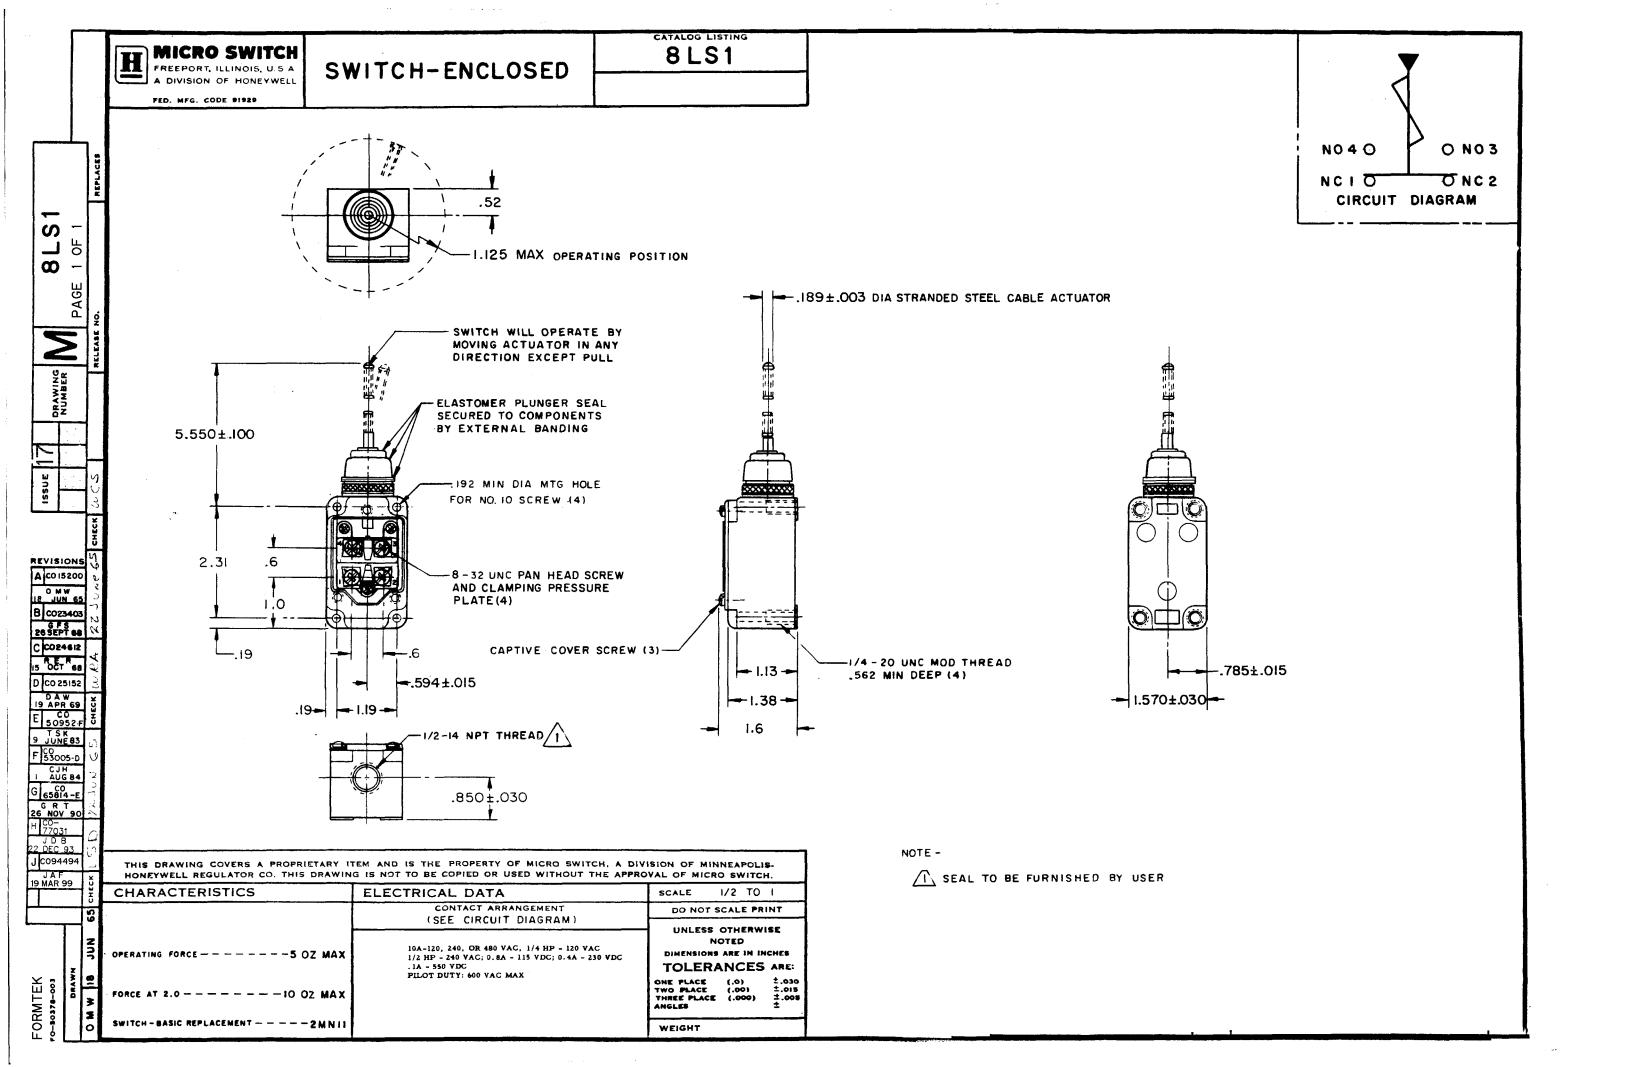

## **8LS1**

Enclosed Switches Series LS: Wobble - Flexible Cable; 1NC 1NO DPDT Snap Action, Double Break; 0.5 in - 14NPT conduit; Compact/Non Plug-in

Actual product appearance may vary.

| Product Specifications |                                                      |
|------------------------|------------------------------------------------------|
| Availability           | Global                                               |
| Operating Force (O.F.) | 1.39 N max. [5 oz max.]                              |
| Pretravel (P.T.)       | 28.6 mm max. [1.125 in max.]                         |
| Product Type           | MICRO SWITCH™ Compact Limit<br>Switches              |
| Actuator               | Wobble - Flexible Cable                              |
| Circuitry              | 1NC 1NO SPDT Snap Action,<br>Double-Break            |
| Ampere Rating          | 10 A Ind./0.8 A Res./0.4 Res./0.1 A Res.             |
| Supply Voltage         | 120 Vac. 240 Vac. 480 Vac/115<br>Vdc/230 Vdc/550 Vdc |
| Housing Material       | Zinc Die-Cast                                        |
| Termination Type       | 0.5 in - 14NPT conduit                               |

| Housing Type                | Compact / Non Plug-In                                |
|-----------------------------|------------------------------------------------------|
| Series Name                 | LS                                                   |
| Sealing                     | NEMA 1, 3, 4, 6, 13                                  |
| Operating Temperature Range | -29 °C to 71 °C [-20 °F to 160 °F]                   |
| Comment                     | 5.5" flexible cable actuator with external boot seal |
| UNSPSC Code                 | 302119                                               |
| UNSPSC Commodity            | 302119 Switches and controls and relays              |
| Sealed                      | Industrial                                           |
| Operating Position (O.P.)   | 28,58 mm [1.125 in] max. in any direction            |