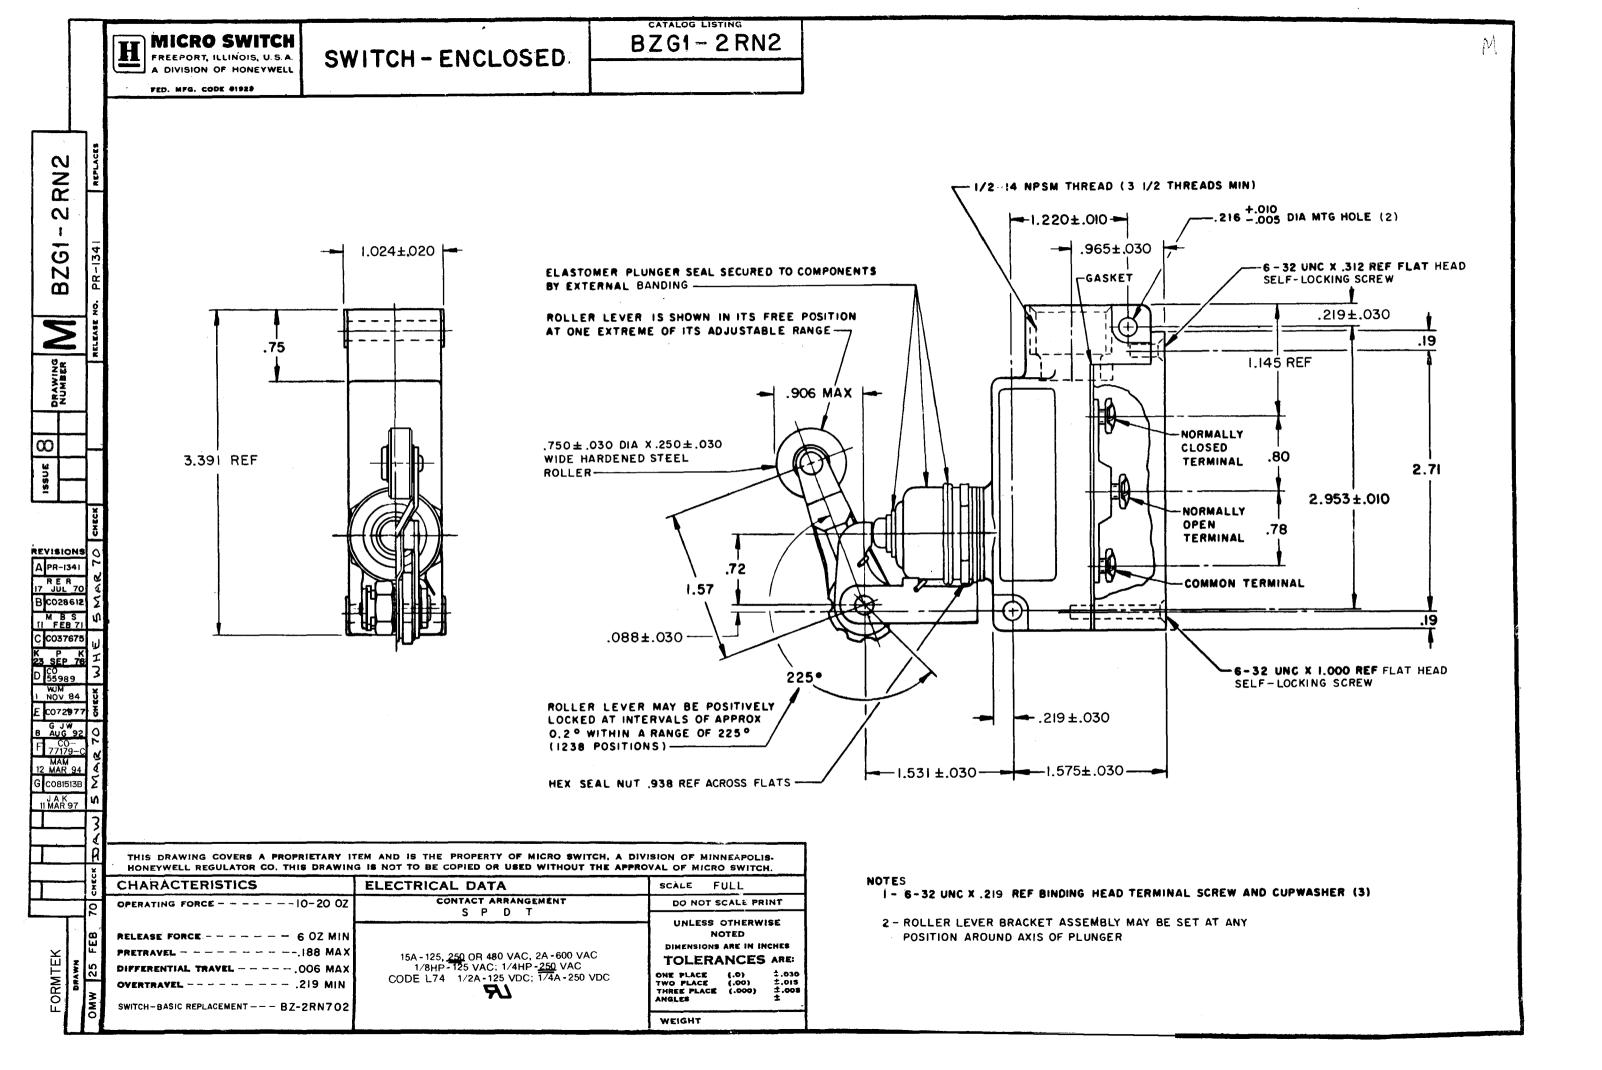

## BZG1-2RN2

Enclosed Switches Series BZG/BZH: Top Roller Arm Actuator, Adjustable with Steel Roller; 1NC 1NO SPDT Snap Action; 1/2 in - 14NPT conduit

Actual product appearance may vary.

## **Description**

MICRO SWITCH™ BZG/BZH switches have a neoprene seal gasket between the housing halves, elastomer boot actuators, sealed conduit connectors, and die-cast aluminum housing. Mounting holes are located outside the switch cavity and accept No. 10 screws.

| Product Specifications     |                                                 |
|----------------------------|-------------------------------------------------|
| Availability               | Global                                          |
| Operating Force (O.F.)     | 2,78 N to 5,56 N [10 oz to 20 oz]               |
| Release Force (R.F.)       | 1,67 N min. [6 oz min.]                         |
| Pretravel (P.T.)           | 4,78 mm max. [0.188 in max.]                    |
| Overtravel (O.T.)          | 5,56 mm min. [0.219 in min.]                    |
| Differential Travel (D.T.) | 0,15 mm max. [0.006 in max.]                    |
| Product Type               | Enclosed Switches                               |
| Actuator                   | Top Roller Arm                                  |
| Lever Style                | Roller - Adjustable                             |
| Circuitry                  | 1NC 1NO SPDT Snap Action                        |
| Ampere Rating              | 15 A Ind./0.5 A Res./0.25 A Res.                |
| Supply Voltage             | 125 Vac, 250 Vac, or 480 Vac/125<br>Vdc/250 Vdc |

| Housing Material            | Zinc Die-Cast                                                                           |
|-----------------------------|-----------------------------------------------------------------------------------------|
| Housing Type                | Split Housing, Side Mount                                                               |
| Series Name                 | BZG/BZH                                                                                 |
| Sealing                     | NEMA 1, 3, 4, 13                                                                        |
| Approvals                   | UL recognized                                                                           |
| UL File #                   | E12252                                                                                  |
| Operating Temperature Range | -32 °C to 71 °C [-25 °F to 160 °F]                                                      |
| Comment                     | With seal boot on plunger; Lever field adjustable 360° horizontally and 250° vertically |
| UNSPSC Code                 | 302119                                                                                  |
| UNSPSC Commodity            | 302119 Switches and controls and relays                                                 |
| Sealed                      | Industrial                                                                              |