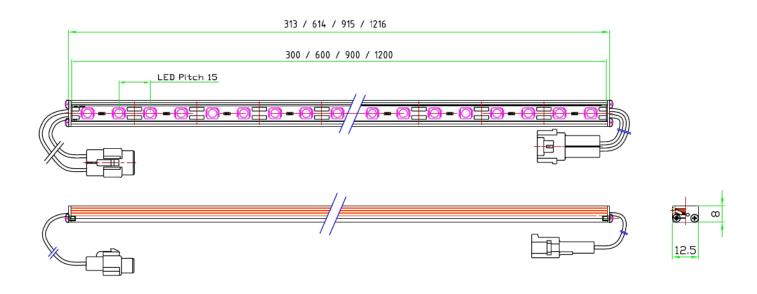

### **PHYSICAL SPECIFICATION (Unit:mm)**

### **SPECIFICATIONS**

| Model          | Color                     | Length<br>(PCB/Total) | LED<br>Q'ty | Input Vol. | Power | View<br>angle | Lum.Flux |
|----------------|---------------------------|-----------------------|-------------|------------|-------|---------------|----------|
| WL-B05H04W03   | White<br>(Typ.6000K)      | (300/313)mm           | 20pcs       | 24VDC      | 4.5W  | 120°          | 300lm    |
| WL-B05H09W0600 | White<br>(Typ.6000K)      | (600/614)mm           | 40pcs       | 24VDC      | 9W    | 120°          | 600lm    |
| WLB05H13W0900  | White<br>(Typ.6000K)      | (900/915)mm           | 60pcs       | 24VDC      | 13.5W | 120°          | 900lm    |
| WL-B05H18W1200 | White<br>(Typ.6000K)      | (1200/1216)mm         | 80pcs       | 24VDC      | 18W   | 120°          | 1200lm   |
| WL-B05H04L0300 | Warm-White<br>(Typ.3000K) | (300/313)mm           | 20pcs       | 24VDC      | 4.5W  | 120°          | 270lm    |
| WL-B05H09L0600 | Warm-White<br>(Typ.3000K) | (600/614)mm           | 40pcs       | 24VDC      | 9W    | 120°          | 540lm    |
| WL-B05H13L0900 | Warm-White<br>(Typ.3000K) | (900/915)mm           | 60pcs       | 24VDC      | 13.5W | 120°          | 810lm    |
| WL-B05H18L1200 | Warm-White<br>(Typ.3000K) | (1200/1215)mm         | 80pcs       | 24VDC      | 18W   | 120°          | 1080lm   |