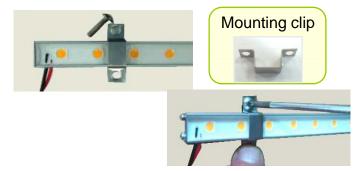

Using mounting clip, mount the fixtures

3 Connect additional fixtures, using connector cables.

Please note that a positive pole(+) and a negative pole(-) should be connected in the same lines when you connect additional fixtures.