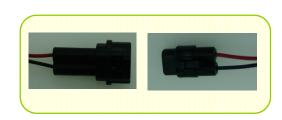

### 1) Connecting cable

| Connecting cable |                   | Length | Model Name  | Description |  |
|------------------|-------------------|--------|-------------|-------------|--|
| Leader cable     | * Leader cable H1 | 1000mm | WL-W1HC1000 |             |  |