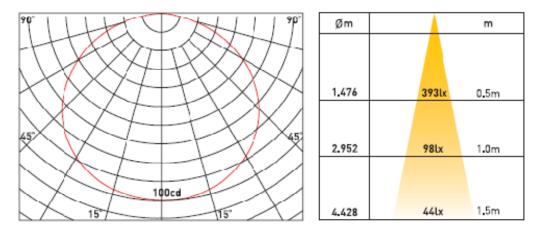

pcs       | 24VDC      | 13.5W | 120°          | 900lm    |
| WL-B05H18W1200 | White<br>(Typ.6000K)      | (1200/1216)mm         | 80pcs       | 24VDC      | 18W   | 120°          | 1200lm   |
| WL-B05H04L0300 | Warm-White<br>(Typ.3000K) | (300/313)mm           | 20pcs       | 24VDC      | 4.5W  | 120°          | 270lm    |
| WL-B05H09L0600 | Warm-White<br>(Typ.3000K) | (600/614)mm           | 40pcs       | 24VDC      | 9W    | 120°          | 540lm    |
| WL-B05H13L0900 | Warm-White<br>(Typ.3000K) | (900/915)mm           | 60pcs       | 24VDC      | 13.5W | 120°          | 810lm    |
| WL-B05H18L1200 | Warm-White<br>(Typ.3000K) | (1200/1215)mm         | 80pcs       | 24VDC      | 18W   | 120°          | 1080lm   |



### **PHYSICAL SPECIFICATION (Unit:mm)**



### **LIGHT DISTRIBUTION**



BL05H\_White\_300mm (6000K/20LEDs)



#### Installation

- Must be install by a qualified electrician in accordance with all national and local electrical regulations
- Determine proper place regarding of the size and complexity of your installation.
- Make sure Power is off before installation and follow installation process.
  - Remove 3M adhesive tape on the back side of BL05H







Using mounting clip, mount the fixtures





3 Connect additional fixtures, using connector cables.







Please note that a positive pole(+) and a negative pole(-) should be connected in the same lines when you connect additional fixtures.

If the connection is wrong, BL05 will not work.





### Installation

Connect DC power supply (24VDC output), using leader cables





### Capacity Table

| Length