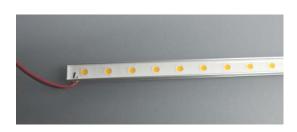

#### INTRODUCTION

Wamco LED Stick series **BL05-H** is a linear lighting system for direct & indirect accent lighting applications such as buildings alcoves, shelves, sculptures, etc. The **BL05-H** system is also designed for side lighting of sign panels in both indoor and outdoor installations. **BL05-H** is available in white and warm white in 300, 600, 900 and 1200mm lenghts. **BL05-H** provides many advantages including brilliant light output, significant energy savings and reduced maintenance costs.

### **FEATURES**

- Fixed by 3M adhesive tape or Mounting clip
- Two color options (White-6000K / Warm-White-3000K)
- Four length options (300mm / 600mm / 900mm / 1200mm)
- Water resistant (Outdoor use, IP65)
- Long life time (up to 30,000 hours)
- Safety due to low working voltage (24VDC)
- 3 year warranty