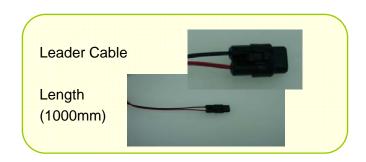

### 1) Connecting cable

| Connecting cable |                   | Length | Model Name  | Description |  |
|------------------|-------------------|--------|-------------|-------------|--|
| Leader cable     | * Leader cable H1 | 1000mm | WL-W1HC1000 |             |  |