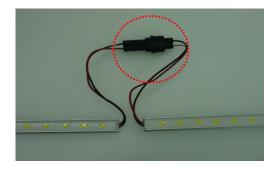

Using mounting clip, mount the fixtures

3 Connect additional fixtures, using connector cables.

Please note that a positive pole(+) and a negative pole(-) should be connected in the same lines when you connect additional fixtures.

If the connection is wrong, BL05 will not work.