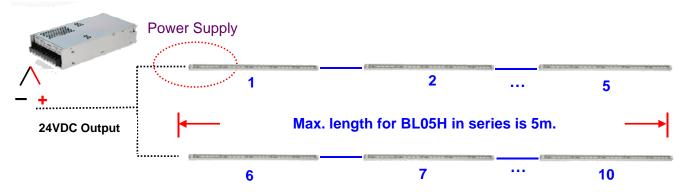

### Installation

Connect DC power supply (24VDC output), using leader cables

### Capacity Table

| Length        |           | DC Power Supply Max. number connected |       |  |  |
|---------------|-----------|---------------------------------------|-------|--|--|
| (Unit: mm)    | Watt/a pc | 100W                                  | 300W  |  |  |
| WL-B05H300mm  | 4.5W      | 16pcs                                 | 50pcs |  |  |
| WL-B05H600mm  | 9W        | 8pcs                                  | 25pcs |  |  |
| WL-B05H900mm  | 13.5W     | 5pcs                                  | 16pcs |  |  |
| WL-B05H1200mm | 18W       | 4pcs                                  | 12pcs |  |  |