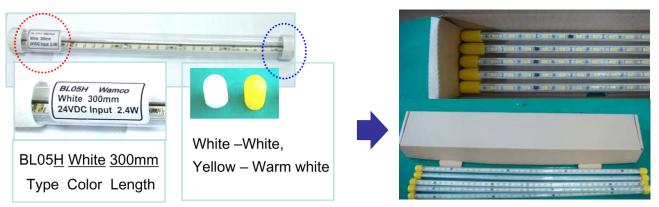

| 25pcs |  |  |
| WL-B05H900mm  | 13.5W     | 5pcs                                  | 16pcs |  |  |
| WL-B05H1200mm | 18W       | 4pcs                                  | 12pcs |  |  |



- Ensure that main power supply is off before installing or wiring fixtures.
- Do not exceed the specified voltage and current input for any fixtures.
- 5 Turn on the Power

Verify proper illumination of BL05 system

If there are any issues, review installation process above





### **Accessories**

### 1) Connecting cable

| Connecting cable |                   | Length | Model Name  | Description |  |
|------------------|-------------------|--------|-------------|-------------|--|
| Leader cable     | * Leader cable H1 | 1000mm | WL-W1HC1000 |             |  |

### **Packaging**