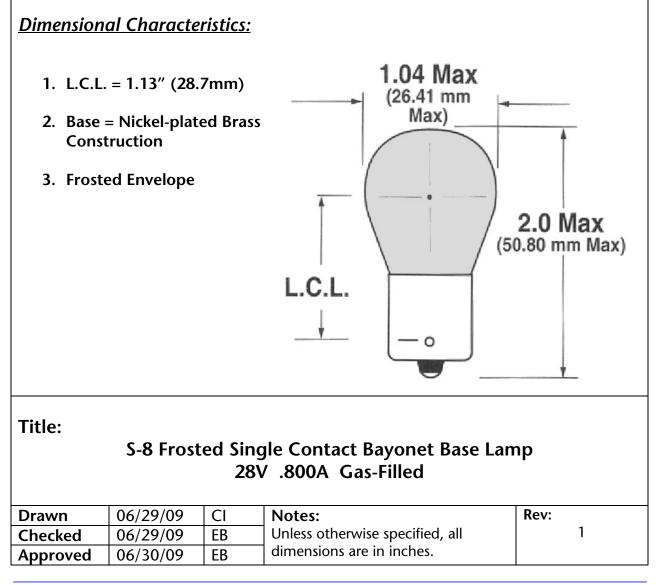

## Lamp Specification

| Wamco Part No. |  | Envelope Size | Base Type | Rating     | Filament Shape |  |  |  |  |
|----------------|--|---------------|-----------|------------|----------------|--|--|--|--|
| WL-1665IF      |  | S-8           | BA15s     | 28V 0.800A | C-2V           |  |  |  |  |
|                |  |               |           |            |                |  |  |  |  |
| Test C         |  | urrent (A)    | Light O   | Life       |                |  |  |  |  |

| Volts | Min. | Nom. | Max. | Min. | Nom.  | Max. | Hours     |
|-------|------|------|------|------|-------|------|-----------|
|       |      |      |      |      | Not   |      |           |
| 28.0V | .720 | .800 | .880 |      | Rated |      | 1,000 Hrs |
|       |      |      |      |      |       |      |           |
|       |      |      |      |      |       |      |           |