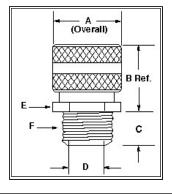

## Machined

| Product Specifications             |                                                                                                                                                                                                          |
|------------------------------------|----------------------------------------------------------------------------------------------------------------------------------------------------------------------------------------------------------|
| Product Type                       | Cord Connectors                                                                                                                                                                                          |
| Material/Style                     | Aluminum                                                                                                                                                                                                 |
| Cord Diameter Range                | .38"44" (9.5-11.0)                                                                                                                                                                                       |
| Cord Connector Body<br>Style       | Straight Male                                                                                                                                                                                            |
| Form Size                          | F1                                                                                                                                                                                                       |
| HUB Size                           | [3/8"                                                                                                                                                                                                    |
| Color Code                         | Blue                                                                                                                                                                                                     |
| Effective Operating<br>Temperature | -30°F to +225°F (34°C to +107°C)                                                                                                                                                                         |
| Recommended<br>Knockout Hole Size  | .67"70" (17.0-17.8)                                                                                                                                                                                      |
| Flammability                       | Hubbell nylon cord connectors have a UL 94-V2 rating.                                                                                                                                                    |
| Hazardous Locations                | Hubbell cord connectors are suitable for use in hazardous locations per Class I Div. 2, Class II Div. 1 & 2, Class III Div. 1 & 2 N.E.C. Reference 501-4(b), 502-4(a), 502-4(b), 503-3(a), and 503-3(b). |
| Dimension A                        | .88" (22.4) Dia.                                                                                                                                                                                         |
| Dimension B                        | .90" (22.9) Ref.                                                                                                                                                                                         |
| Dimension C                        | .46" (11.7)                                                                                                                                                                                              |
| Dimension D                        | .44" (11.2) Throat Dia.                                                                                                                                                                                  |
| Dimension E A/C                    | .99" (25.1)                                                                                                                                                                                              |
| Dimension E A/F                    | .88" (22.4)                                                                                                                                                                                              |
| Certifications                     | UL Listed in accordance with Standard 514B, CSA Certified, United States Coast Guard Approval, Title 46-Part 111.                                                                                        |
| UPC Number                         | 78358520012                                                                                                                                                                                              |
| Weight in LBs                      | 0.1                                                                                                                                                                                                      |
| Link to Drawing Library            | Click here for Library                                                                                                                                                                                   |
| Link to PDF Catalog                | Click here for Catalog                                                                                                                                                                                   |