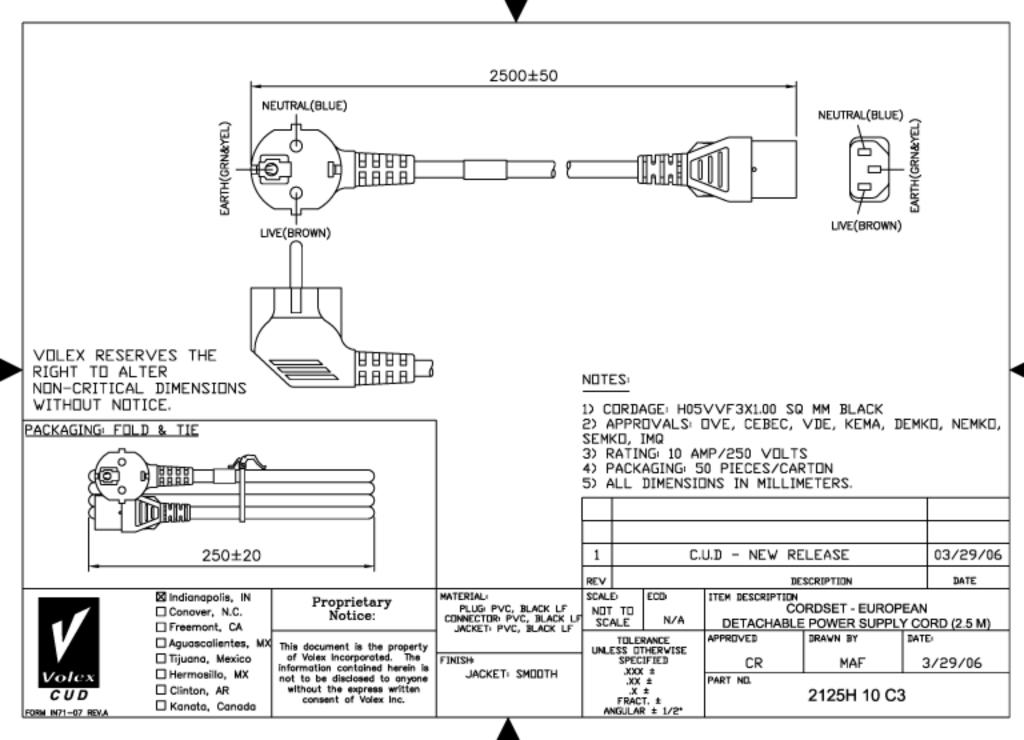

## Standard Cord Details: 2125H 10 C3

| Specifications             |                                      |
|----------------------------|--------------------------------------|
| Certifications             | 🖶 D A 🏵 KEIR N 🞯 S                   |
| Part Number                | 2125H 10 C3                          |
| Connector Type             | C13                                  |
| Plug Type                  | 2 pins and earth contact             |
| Category                   | Plastic                              |
| Application                | Detachable                           |
| Plug Catalog No.           | M2511A                               |
| Connector Catalog No.      | V1625                                |
| Cable                      | H05VV-F 3x1.00                       |
| Jacket Color               | Mid Gray                             |
| Length in Feet             | 8.2'                                 |
| Length in Meters           | 2.5                                  |
| Temperature Rating         | 60C                                  |
| Packaging Units Per Carton | B-50                                 |
| Color Coding               |                                      |
| Nominal OD in Inches       |                                      |
| Nominal OD in Millimeters  |                                      |
| Notes                      | Continental European. Dual Earthing. |