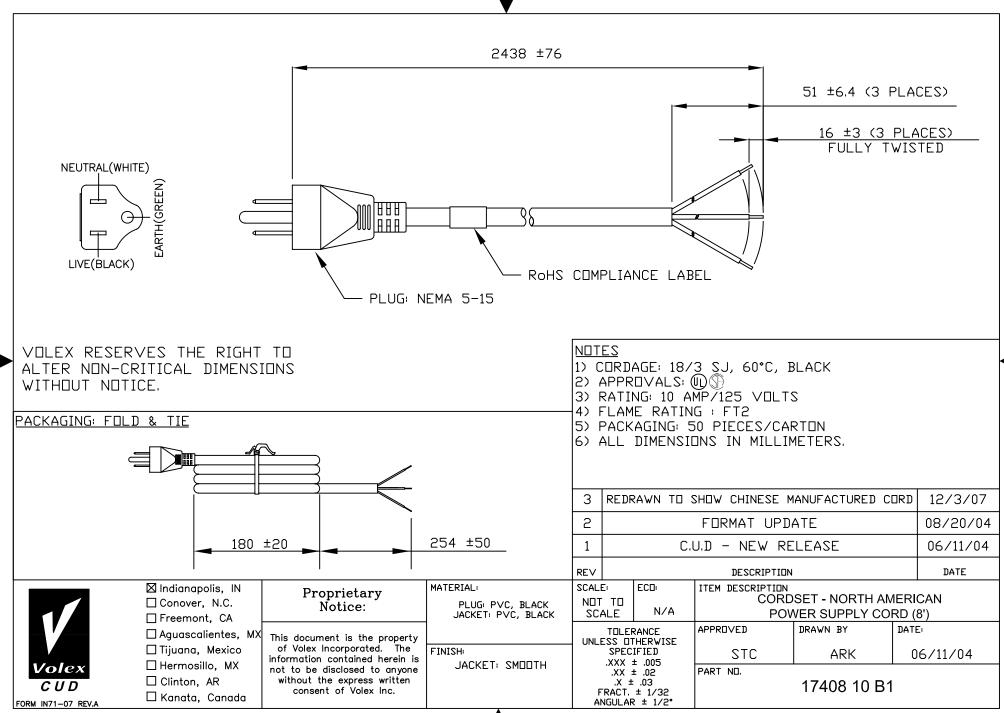

## Standard Cord Details: 17408 10 B1

| Specifications             |                                                                                                                                                              |
|----------------------------|--------------------------------------------------------------------------------------------------------------------------------------------------------------|
| Certifications             |                                                                                                                                                              |
| Part Number                | 17408 10 B1                                                                                                                                                  |
| Connector Type             | none                                                                                                                                                         |
| Plug Type                  | 5-15P                                                                                                                                                        |
| Category                   | Rubber                                                                                                                                                       |
| Application                | Non-Detachable                                                                                                                                               |
| Plug Catalog No.           |                                                                                                                                                              |
| Connector Catalog No.      |                                                                                                                                                              |
| Cable                      | SJ AWG 18x3                                                                                                                                                  |
| Jacket Color               | black                                                                                                                                                        |
| Length in Feet             | 8'                                                                                                                                                           |
| Length in Meters           | 2.44                                                                                                                                                         |
| Temperature Rating         | 60 C                                                                                                                                                         |
| Packaging Units Per Carton | B-50,S-25                                                                                                                                                    |
| Color Coding               | North America                                                                                                                                                |
| Nominal OD in Inches       | 0.315                                                                                                                                                        |
| Nominal OD in Millimeters  | 8                                                                                                                                                            |
| Notes                      | See 17406 for 6ft version. See 17238 for SV version. See 17409 for SJO version. See 17308 for cord holder plug version. See 40407 for SJT (plastic) version. |