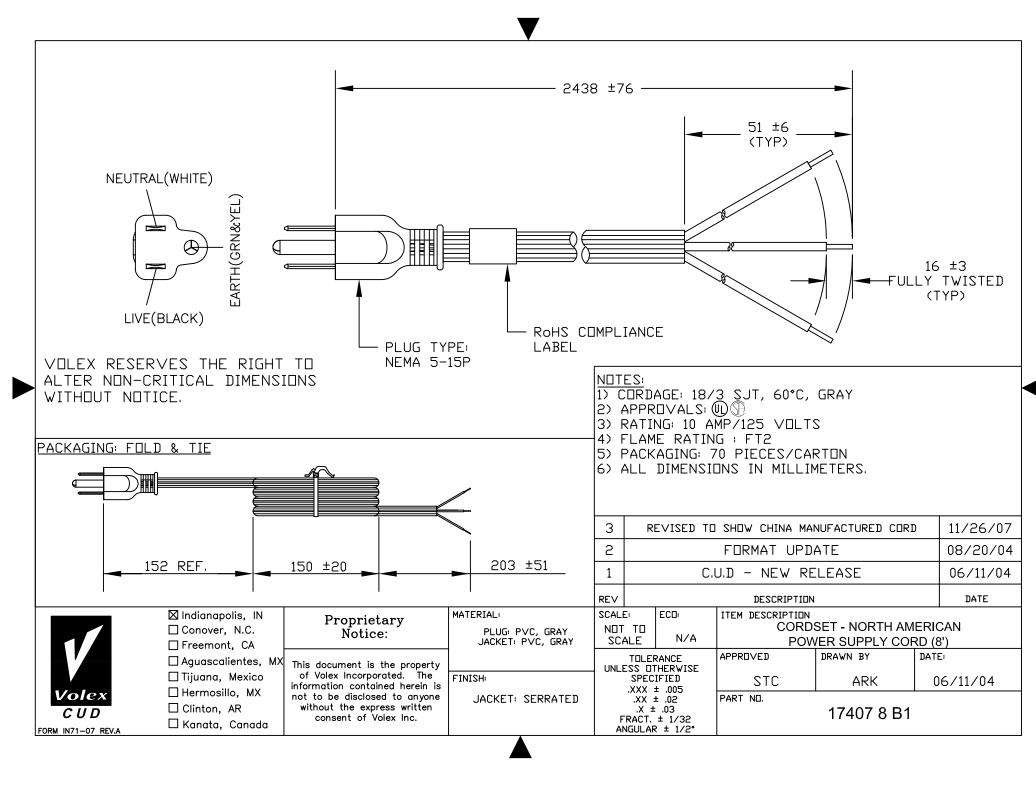

VOLEX GROUP

Standard Cord Details: 17407 8 B1

| Specifications             |                                                                        |
|----------------------------|------------------------------------------------------------------------|
| Certifications             |                                                                        |
| Part Number                | 17407 8 B1                                                             |
| Connector Type             | none                                                                   |
| Plug Type                  | 5-15P                                                                  |
| Category                   | Plastic                                                                |
| Application                | Non-Detachable                                                         |
| Plug Catalog No.           |                                                                        |
| Connector Catalog No.      |                                                                        |
| Cable                      | SJT AWG 18x3                                                           |
| Jacket Color               | gray                                                                   |
| Length in Feet             | 8,                                                                     |
| Length in Meters           | 2.44                                                                   |
| Temperature Rating         | 60 C                                                                   |
| Packaging Units Per Carton | B-50,S-25                                                              |
| Color Coding               | North America                                                          |
| Nominal OD in Inches       | 0.315                                                                  |
| Nominal OD in Millimeters  | 8                                                                      |
| Notes                      | SEE 17405 FOR THE 6FT VERSION. See 40407 for black non-ribbed version. |